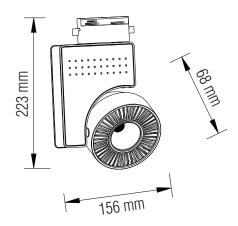

# LED TRACKLIGHT

# https://horozelectric.com.ua +38 (096) 8312125

Product&Family Code: 018 001 0040







## **Technical Drawing**



### **Photometric Diagram**



| Technical Data                                  |                      |
|-------------------------------------------------|----------------------|
| Voltage (V)                                     | 220-240V             |
| Product Wattage (W)                             | 40                   |
| Equivalence with incandescent lamp(W)           | 320                  |
| Colour Render Index (Ra)                        | >Ra80                |
| Colour Temperature (K)                          | 4200K                |
| Materials                                       | Cast Aluminium       |
| Protection Class                                | II                   |
| Dimmable                                        | No                   |
| EEI