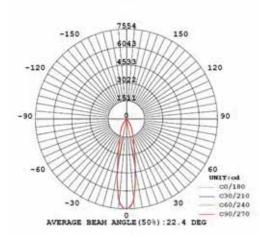

### **Photometric Diagram**

| Technical Data                                  |                      |
|-------------------------------------------------|----------------------|
| Voltage (V)                                     | 220-240V             |
| Product Wattage (W)                             | 40                   |
| Equivalence with incandescent lamp(W)           | 320                  |
| Colour Render Index (Ra)                        | >Ra80                |
| Colour Temperature (K)                          | 4200K                |
| Materials                                       | Cast Aluminium       |
| Protection Class                                | II                   |
| Dimmable                                        | No                   |
| EEI                                             | A to A <sup>++</sup> |
| Warm-up time up to 60 %of the full light output | Instant Full Light   |
| Luminous Flux (Im)                              | 2643                 |
| Luminous Efficacy (Im/W)                        | 66                   |
| Rated Life (hrs) ①                              | 40.000               |
| IP Rating                                       | 20                   |
| Power Factor                                    | >0.9                 |
| Beam Angle                                      | 24°                  |
| Starting Time                                   | <0.2s                |
| Number of ON-OFF cycling                        | x20.000              |