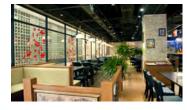

### **Applications**

• Tracking lighting is your best choice when compared to other lights for areas such as dining rooms, kitchens, shoping center and even offices.