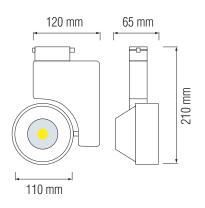

# **Photometric Diagram**

Product&Family Code: 018 001 0023

**ZURIH-23** 

| Technical Data                                  |                    |
|-------------------------------------------------|--------------------|
| Voltage (V)                                     | 220-240V           |
| Product Wattage (W)                             | 23                 |
| Equivalence with incandescent<br>lamp(W)        | 184                |
| Colour Render Index (Ra)                        | >Ra80              |
| Colour Temperature (K)                          | 4200K              |
| Materials                                       | Aluminium          |
| Protection Class                                | П                  |
| Dimmable                                        | No                 |
| EEI                                             | A to $A^{++}$      |
| Warm-up time up to 60 %of the full light output | Instant Full Light |
| Luminous Flux (Im)                              | 1511               |
| Luminous Efficacy (Im/W)                        | 65                 |
| Rated Life (hrs)                                | 40.000             |
| IP Rating                                       | 20                 |
| Power Factor                                    | >0.9               |
| Beam Angle                                      | 25°                |
| Starting Time                                   | <0.2s              |
|                                                 | -0.23              |