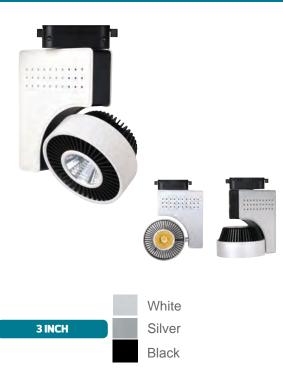

# LED TRACKLIGHT



## **Technical Drawing**



# **Photometric Diagram**



Product&Family Code: 018 001 0023

**ZURIH-23** 

| Technical Data                                  |                    |
|-------------------------------------------------|--------------------|
| Voltage (V)                                     | 220-240V           |
| Product Wattage (W)                             | 23                 |
| Equivalence with incandescent<br>lamp(W)        | 184                |
| Colour Render Index (Ra)                        | >Ra80              |
| Colour Temperature (K)                          | 4200K              |
| Materials                                       | Aluminium          |
| Protection Class                                | П                  |
| Dimmable