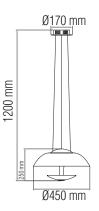

### **Photometric Diagram**

b C0 Plane beam angle(50%) b C90 Plane beam angle(50%) C0 Plane beam angle(50%):102.1(DEG) C90 Plane beam angle(50%):101.4(DEG) Product&Family Code:

019 007 0024

| Technical Data                                  |                      |  |
|-------------------------------------------------|----------------------|--|
| Voltage (V)                                     | 220-240              |  |
| Product Wattage (W)                             | 24                   |  |
| Equivalence with incandescent                   | 192                  |  |
| lamp(W)                                         |                      |  |
| Colour Render Index (Ra)                        | >Ra80                |  |
| Colour Temperature (K)                          | 4000K                |  |
| Materials                                       | Metal + Aluminium    |  |
| Protection Class                                | 1                    |  |
| Dimmable                                        | No                   |  |
| EEI                                             | A to A <sup>++</sup> |  |
| Warm-up time up to 60 %of the full light output | Instant Full Light   |  |
| Luminous Flux (lm)                              | 1500                 |  |
| Luminous Efficacy (Im/W)                        | 62                   |  |
| Rated Life (hrs) 🕒                              | 50.000               |  |
| IP Rating                                       | 20                   |  |
| Power Factor                                    | >0.9                 |  |
| Beam Angle                                      | 120°                 |  |