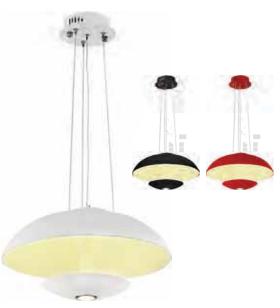

# LED SUSPENSION LIGHT

horozelectric.com.ua +38 (096) 8312125



| $\square$ | WHITE |  |
|-----------|-------|--|
| $\square$ | BLACK |  |
| $\square$ | RED   |  |

## **Technical Drawing**



### **Photometric Diagram**



b C0 Plane beam angle(50%) b C90 Plane beam angle(50%) C0 Plane beam angle(50%):102.1(DEG) C90 Plane beam angle(50%):101.4(DEG) Product&Family Code:

019 007 0024



| Technical Data                                  |                      |  |
|-------------------------------------------------|----------------------|--|
| Voltage (V)                                     | 220-240              |  |
| Product Wattage (W)                             | 24                   |  |
| Equivalence with incandescent                   | 192                  |  |
| lamp(W)                                         |                      |  |
| Co