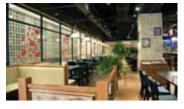

### **Applications**

• Tracking lighting is your best choice when compared to other lights for areas such as dining rooms, kitchens, shoping center and even offices.