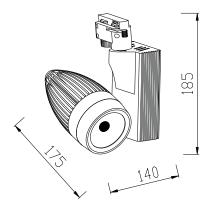

# LED TRACKLIGHT

# https://horozelectric.com.ua +38 (096) 8312125

Product&Family Code: 018 006 0033







### **Technical Drawing**



#### **Photometric Diagram**



| Tachnical Data                |                      |
|-------------------------------|----------------------|
| Technical Data                |                      |
| Voltage (V)                   | 220-240V             |
| Product Wattage (W)           | 33                   |
| Equivalence with incandescent | 264                  |
| lamp(W)                       | 204                  |
| Colour Render Index (Ra)      | >Ra80                |
| Colour Temperature (K)        | 4200K                |
| Materials                     | Cast Aluminium       |
| Protection Class              | II                   |
| Dimmable                      | No                   |
| EEI                           | A to A <sup>++</sup> |
| Warm-up time up to 60 %