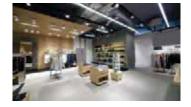

### **Applications**

• Tracking lighting is your best choice when compared to other lights for areas such as dining rooms, kitchens, shoping center and even offices.