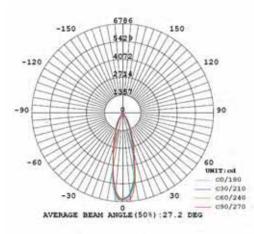

#### **Photometric Diagram**

| Tachnical Data                |                      |
|-------------------------------|----------------------|
| Technical Data                |                      |
| Voltage (V)                   | 220-240V             |
| Product Wattage (W)           | 33                   |
| Equivalence with incandescent | 264                  |
| lamp(W)                       | 204                  |
| Colour Render Index (Ra)      | >Ra80                |
| Colour Temperature (K)        | 4200K                |
| Materials                     | Cast Aluminium       |
| Protection Class              | II                   |
| Dimmable                      | No                   |
| EEI                           | A to A <sup>++</sup> |
| Warm-up time up to 60 %of     | Instant Full Light   |
| the full light output         | mstant i un Light    |
| Luminous Flux (Im)            | 2142                 |
| Luminous Efficacy (Im/W)      | 65                   |
| Rated Life (hrs)              | 40.000               |
| IP Rating                     | 20                   |
| Power Factor                  | >0.9                 |
| Beam Angle                    | 24°                  |
| Starting Time                 | <0.2s                |
| Number of ON-OFF cycling      | x35.000              |