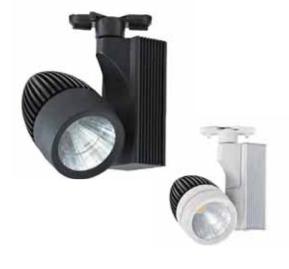

# LED TRACKLIGHT

### **Applications**

• Tracking lighting is your best choice when compared to other lights for areas such as dining rooms, kitchens, shoping center and even offices.