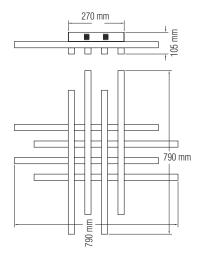

# LED SUSPENSION LIGHT

horozelectric.com.ua +38 (096) 8312125





**BLACK** WHITE

## **Technical Drawing**



### **Photometric Diagram**



C0 Plane beam angle(50%):109.5(DEG) C90 Plane beam angle(50%):99.1(DEG)



019 009 0085

TREND-85

| Technical Data                                  |                            |
|-------------------------------------------------|----------------------------|
| Voltage (V)                                     | 220-240                    |
| Product Wattage (W)                             | 85                         |
| Equivalence with incandescent lamp(W)           | 680                        |
| Colour Render Index (Ra)                        | >Ra80                      |
| Colour Temperature (K)                          | 4000K                      |
| Materials                                       | Aluminium + Iron + Acrylic |
| Protection Class