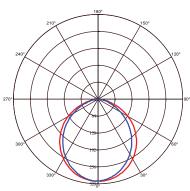

### **Photometric Diagram**

C0 Plane beam angle(50%):109.5(DEG) C90 Plane beam angle(50%):99.1(DEG)

019 009 0085

TREND-85

| Technical Data                                  |                            |
|-------------------------------------------------|----------------------------|
| Voltage (V)                                     | 220-240                    |
| Product Wattage (W)                             | 85                         |
| Equivalence with incandescent lamp(W)           | 680                        |
| Colour Render Index (Ra)                        | >Ra80                      |
| Colour Temperature (K)                          | 4000K                      |
| Materials                                       | Aluminium + Iron + Acrylic |
| Protection Class                                | 1                          |
| Dimmable                                        | No                         |
| EEI                                             | A to A <sup>++</sup>       |
| Warm-up time up to 60 %of the full light output | Instant Full Light         |
| Luminous Flux (Im)                              | 1400                       |
| Luminous Efficacy (Im/W)                        | 17                         |
| Rated Life (hrs) ①                              | 50.000                     |
| IP Rating                                       | 20                         |
| Power Factor                                    | >0.9                       |
| Beam Angle                                      | 120°                       |