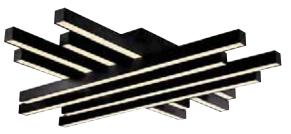

# LED SUSPENSION LIGHT

horozelectric.com.ua +38 (096) 8312125





**BLACK** WHITE

## **Technical Drawing**



### **Photometric Diagram**



C0 Plane beam angle(50%):109.5(DEG) C90 Plane beam angle(50%):99.1(DEG)



019 009 0085

TREND-85

| Technical Data                                  |                            |
|-------------------------------------------------|----------------------------|
| Voltage (V)                                     | 220-240                    |
| Product Wattage (W)                             | 85                         |
| Equivalence with incandescent lamp(W)           | 680                        |
| Colour Render Index (Ra)                        | >Ra80                      |
| Colour Temperature (K)                          | 4000K                      |
| Materials                                       | Al