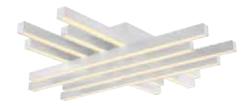

# LED SUSPENSION LIGHT

horozelectric.com.ua +38 (096) 8312125





**BLACK** WHITE

## **Technical Drawing**



### **Photometric Diagram**



C0 Plane beam angle(50%):109.5(DEG) C90 Plane beam angle(50%):99.1(DEG)



019 009 0085

TREND-85

| Technical Data                                  |                            |
|-------------------------------------------------|----------------------------|
| Voltage (V)                                     | 220-240                    |
| Product Wattage (W)                             | 85                         |
| Equivalence with incandescent lamp(W)           | 680                        |
| Colour Render Index (Ra)                        | >Ra80                      |
| Colour Temperature (K)                          | 4000K                      |
| Materials                                       | Alum