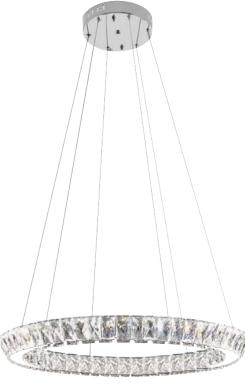

## **CRYSTAL LED SUSPENSION LIGHT**

019 025 0040

| Technical Data                                  |                                     |
|-------------------------------------------------|-------------------------------------|
| Voltage (V)                                     | 180-260                             |
| Product Wattage                                 | 40                                  |
| Equivalence with incandescentq lamp(W)          | 320                                 |
| Colour Render Index (Ra)                        | >Ra70                               |
| Colour Temperature (K)                          | 4000K                               |
| Materials                                       | Crystal + Stainless<br>Steel + Iron |
| Protection Class                                | I                                   |
| Dimmable                                        | No                                  |
| EEI                                             | A to A <sup>++</sup>                |
| Warm-up time up to 60 %of the full light output | Instant Full Light                  |
| 4 3                                             | 4200                                |
| Luminous Flux (lm)                              | 1200                                |
| Luminous Flux (lm) Luminous Efficacy (lm/W)     | 30                                  |
| ` '                                             | 1.200                               |
| Luminous Efficacy (Im/W)                        | 30                                  |
| Luminous Efficacy (Im/W) Rated Life (hrs)       | 30.000                              |

## **Technical Drawing**

İstanbul Trakya Serbest Bölgesi Ferhatpaşa S.B. Mah. Açelya Sk. Dış Kapı: 2 İç Kapı: 301 Çatalca / İSTANBUL