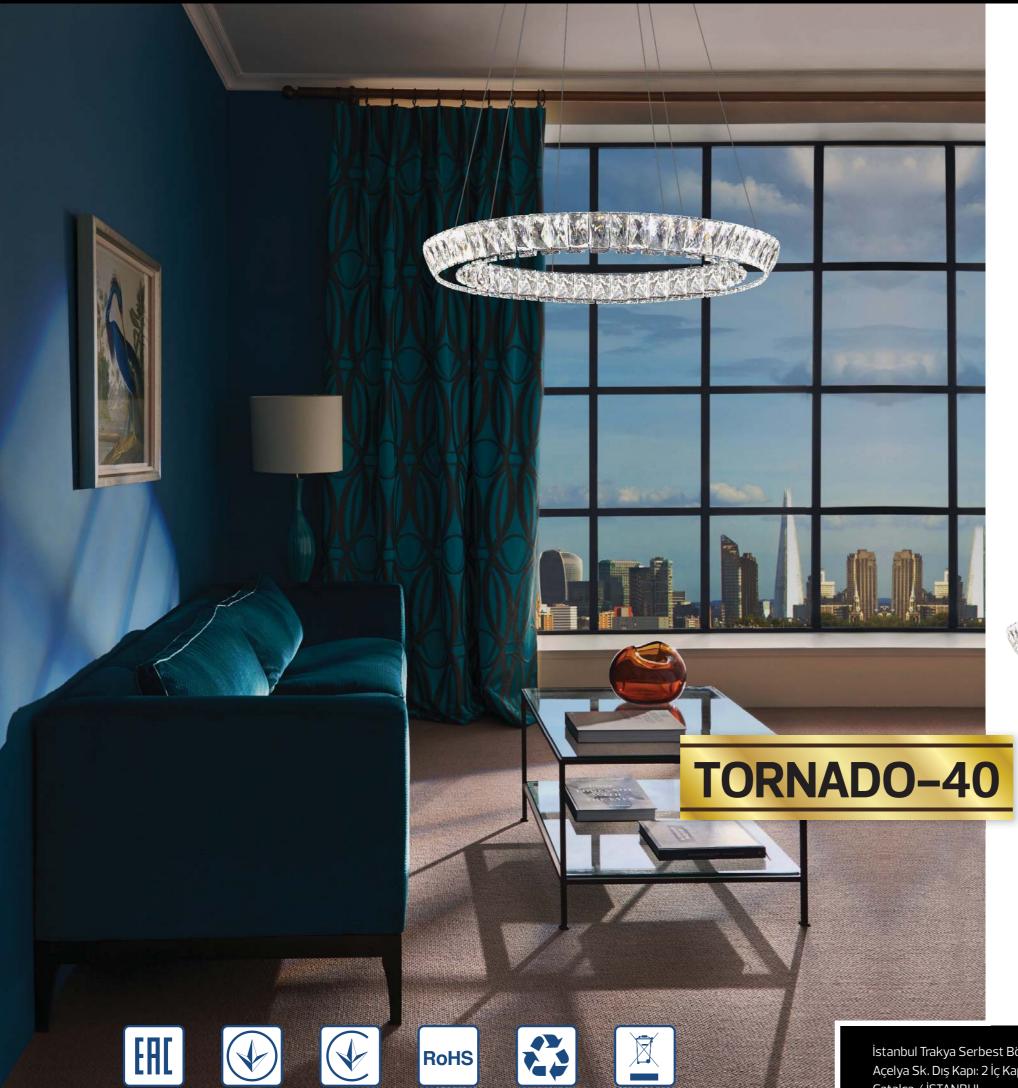

## **CRYSTAL LED SUSPENSION LIGHT**

019 025 0040

| Technical Data                                  |                                     |
|-------------------------------------------------|-------------------------------------|
| Voltage (V)                                     | 180-260                             |
| Product Wattage                                 | 40                                  |
| Equivalence with incandescentq lamp(W)          | 320                                 |
| Colour Render Index (Ra)                        | >Ra70                               |
| Colour Temperature (K)                          | 4000K                               |
| Materials                                       | Crystal + Stainless<br>Steel + Iron |
| Protection Class                                | I                                   |
| Dimmable                                        | No                                  |
| EEI                                             | A to A <sup>++</sup>                |
| Warm-up time up to 60 %of the full light output | Instant Full Light                  |
| 4 3                                             | 4200                                |
| Luminous Flux (lm)                              | 1200                                |
| Luminous Flux (lm) Luminous Efficacy (lm/W)     | 30                                  |
| ` '                                             | 1.200                               |
| Luminous Efficacy (Im/W)                        | 30                                  |
| Luminous Efficacy (Im/W) Rated Life (hrs)       | 30.000                              |

## **Applications**

· LED Suspension Light has been specifically designed for use indoors and is ideal for both hospitality and residential lighting.

## **Features**

- · High Lumen and CRI, Good quality & Constant Current driver.
- · High heat dissipation, low carbon and environmental protection.
- · SMD LED Lamp Base
- · Very low energy consumption