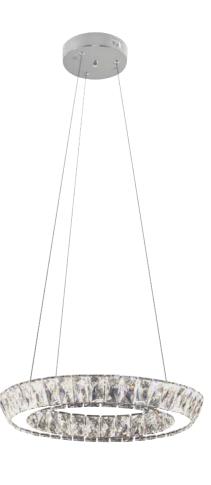

**CRYSTAL LED SUSPENSION LIGHT** 

025 0030

| Technical Data                                  |                                     |
|-------------------------------------------------|-------------------------------------|
| Voltage (V)                                     | 180-260                             |
| Product Wattage                                 | 30                                  |
| Equivalence with incandescentq lamp(W)          | 240                                 |
| Colour Render Index (Ra)                        | >Ra70                               |
| Colour Temperature (K)                          | 4000K                               |
| Materials                                       | Crystal + Stainless<br>Steel + Iron |
| Protection Class                                | I                                   |
| Dimmable                                        | No                                  |
| EEI                                             | A to A++                            |
| Warm-up time up to 60 %of the full light output | Instant Full Light                  |
| Luminous Flux (lm)                              | 900                                 |
| Luminous Efficacy (Im/W)                        | 30                                  |
| Rated Life (hrs)                                | 30.000                              |
| IP Rating                                       | 20                                  |
| Power Factor                                    | >0.5                                |
| Beam Angle                                      | 120°                                |

## **Technical Drawing**

İstanbul Trakya Serbest Bölgesi Ferhatpaşa S.B. Mah. Açelya Sk. Dış Kapı: 2 İç Kapı: 301 Çatalca / İSTANBUL