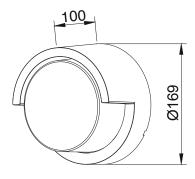

## **Technical Drawing**

| Technical Data                                  |                      |
|-------------------------------------------------|----------------------|
| Voltage (V)                                     | 85-265V              |
| Product Wattage (W)                             | 12                   |
| Equivalence with incandescent lamp(W)           | 96                   |
| Colour Render Index (Ra)                        | >Ra70                |
| Colour Temperature (K)                          | 4200K                |
| Materials                                       | ABS                  |
| Protection Class                                | II                   |
| Dimmable                                        | No                   |
| EEI                                             | A to A <sup>++</sup> |
| Warm-up time up to 60 %of the full light output | Instant Full Light   |
| Luminous Flux (Im)                              | 700                  |
| Luminous Efficacy (Im/W)                        | 58                   |
| Rated Life (hrs)                                | 30.000               |
| IP Rating                                       | 65                   |
| Power Factor                                    | >0.5                 |
| Beam Angle                                      | 128°                 |
| Starting Time                                   | <0.2s                |
| Number of ON-OFF cycling                        | x15.000              |