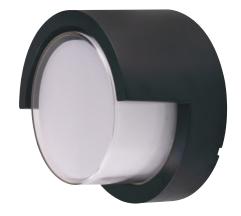

## LED GARDEN LAMP

horozelectric.com.ua

Product&Family Code:

076 019 0012

## **Applications**

• Designed Outdoor Applications: Hotel, home lighting, recreation place, supermarket, office building.

## **Features**

- High Lumen and CRI, Good quality & Constant Current driver.
- High heat dissipation, low carbon and environmental protection.
- SMD LED Lamp Base.
- Innovative Design of Assembly Structure