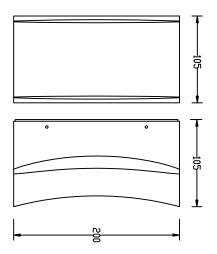

## **Technical Drawing**

| Technical Data                                  |                      |
|-------------------------------------------------|----------------------|
| Voltage (V)                                     | 100-240V             |
| Product Wattage (W)                             | 12                   |
| Equivalence with incandescent lamp(W)           | 144                  |
| Colour Render Index (Ra)                        | >Ra70                |
| Colour Temperature (K)                          | 4200K                |
| Materials                                       | Aluminum             |
| Protection Class                                | I                    |
| Dimmable                                        | No                   |
| EEI                                             | A to A <sup>++</sup> |
| Warm-up time up to 60 %of the full light output | Instant Full Light   |
| Luminous Flux (Im)                              | 750                  |
| Luminous Efficacy (Im/W)                        | 62                   |
| Rated Life (hrs)                                | 30.000               |
| IP Rating                                       | 65                   |
| Power Factor                                    | >0.5                 |
| Beam Angle                                      | 138°                 |
| Starting Time                                   | <0.2s                |
| Number of ON-OFF cycling                        | x15.000              |