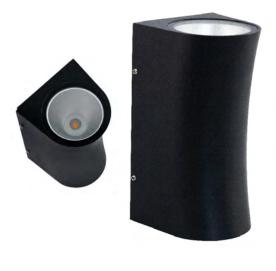

## LED GARDEN LAMP

horozelectric.com.ua

Product&Family Code: 076 009 0012

## **Applications**

· Designed Outdoor Applications: Hotel, home lighting, recreation place, supermarket, office building.

## **Features**

- High Lumen and CRI, Good quality & Constant Current driver.
- High heat dissipation, low carbon and environmental protection.
- COB LED Lamp Base.
- Innovative Design of Assembly Structure