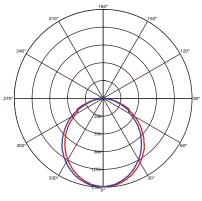

#### **Photometric Diagram**

b C0 Plane beam angle(50%) b C90 Plane beam angle(50%) C0 Plane beam angle(50%):105.3(DEG) C90 Plane beam angle(50%):105.5(DEG)

Istanbul Trakya Free Zone Ferhatpasa S.B. Mah. Acelya Sk. Dıs Kapı: 2 Ic Kapı: 301 Horozk Electric & Electronic Tradı Product&Family Code: