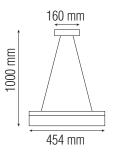

horozelectric.com.ua

+38 (096) 8312125

# LED SUSPENSION LIGHT





## **Technical Drawing**



#### **Photometric Diagram**



b C0 Plane beam angle(50%) b C90 Plane beam angle(50%) C0 Plane beam angle(50%):105.3(DEG) C90 Plane beam angle(50%):105.5(DEG)

Istanbul Trakya Free Zone Ferhatpasa S.B. Mah. Acelya Sk. Dıs Kapı: 2 Ic Kapı: 301 Horozk Electric & Electronic Tradı Product&Family Code:

019 001 0018



| Technical Data                |                             |
|-------------------------------|-----------------------------|
| Voltage (V)                   | 220-240                     |
| Product Wattage (W)           | 18                          |
| Equivalence with incandescent | 144                         |
| lamp(W)                       |                             |
| Colour Render Index (Ra)      | >Ra70                       |
| Colour Temperature (K)        |