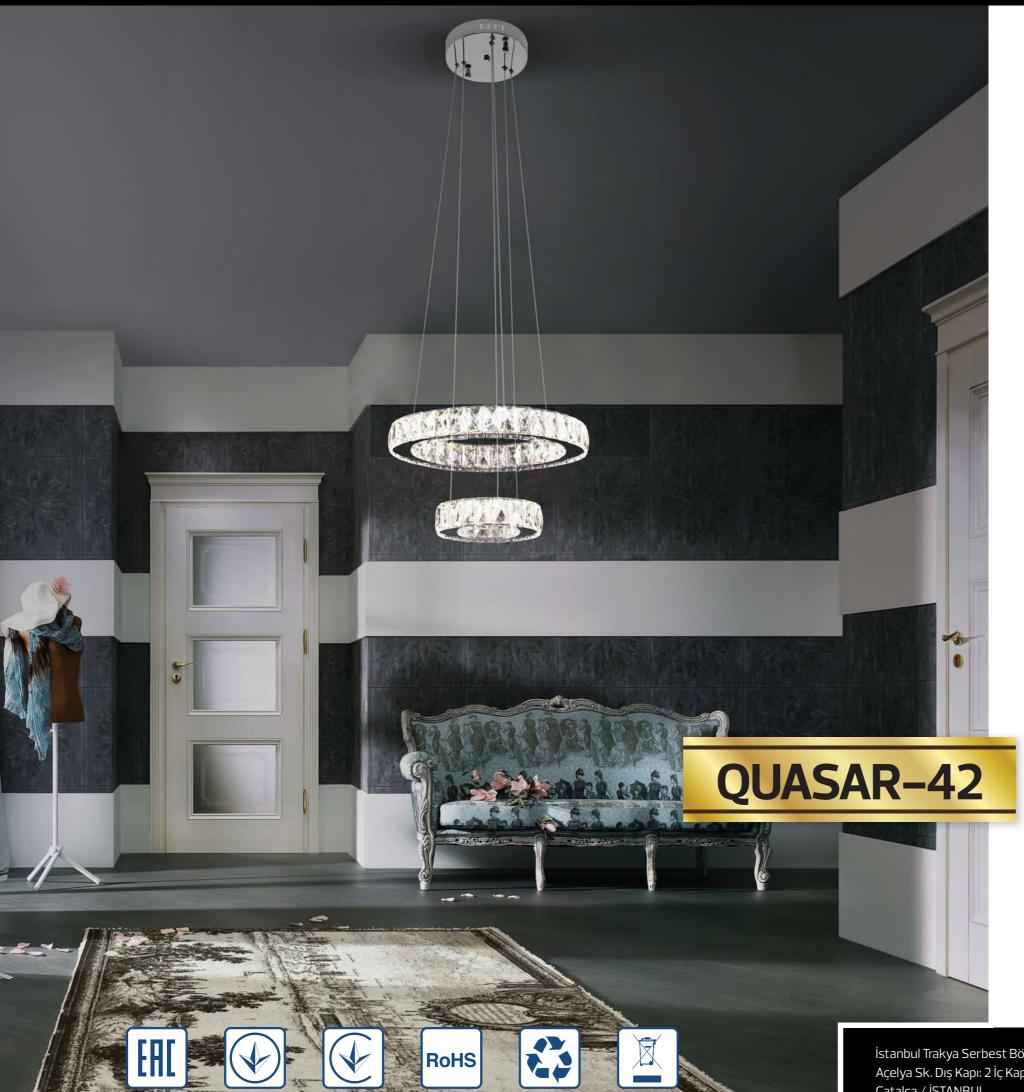

## **CRYSTAL LED SUSPENSION LIGHT**

019 023 0042

| Technical Data                                  |                                     |
|-------------------------------------------------|-------------------------------------|
| Voltage (V)                                     | 180-260                             |
| Product Wattage                                 | 42                                  |
| Equivalence with incandescentq lamp(W)          | 336                                 |
| Colour Render Index (Ra)                        | >Ra70                               |
| Colour Temperature (K)                          | 4000K                               |
| Materials                                       | Crystal + Stainless<br>Steel + Iron |
| Protection Class                                | I                                   |
| Dimmable                                        | No                                  |
| EEI                                             | A to A++                            |
| Warm-up time up to 60 %of the full light output | Instant Full Light                  |
| Luminous Flux (lm)                              | 1260                                |
| Luminous Efficacy (lm/W)                        | 30                                  |
| Rated Life (hrs)                                | 30.000                              |
| IP Rating                                       | 20                                  |
| Power Factor                                    | >0.5                                |
| Beam Angle                                      | 120°                                |

## **Applications**

· LED Suspension Light has been specifically designed for use indoors and is ideal for both hospitality and residential lighting.

## **Features**

- · High Lumen and CRI, Good quality & Constant Current driver.
- · High heat dissipation, low carbon and environmental protection.
- · SMD LED Lamp Base
- · Very low energy consumption