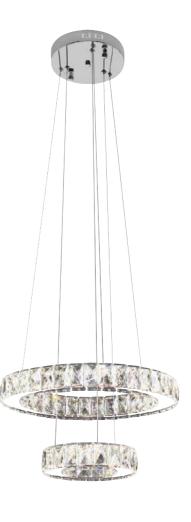

## **CRYSTAL LED SUSPENSION LIGHT**

019 023 0042

| Technical Data                                  |                                     |
|-------------------------------------------------|-------------------------------------|
| Voltage (V)                                     | 180-260                             |
| Product Wattage                                 | 42                                  |
| Equivalence with incandescentq lamp(W)          | 336                                 |
| Colour Render Index (Ra)                        | >Ra70                               |
| Colour Temperature (K)                          | 4000K                               |
| Materials                                       | Crystal + Stainless<br>Steel + Iron |
| Protection Class                                | I                                   |
| Dimmable                                        | No                                  |
| EEI                                             | A to A++                            |
| Warm-up time up to 60 %of the full light output | Instant Full Light                  |
| Luminous Flux (lm)                              | 1260                                |
| Luminous Efficacy (lm/W)                        | 30                                  |
| Rated Life (hrs)                                | 30.000                              |
| IP Rating                                       | 20                                  |
| Power Factor                                    | >0.5                                |
| Beam Angle                                      | 120°                                |

## **Technical Drawing**

İstanbul Trakya Serbest Bölgesi Ferhatpaşa S.B. Mah. Açelya Sk. Dış Kapı: 2 İç Kapı: 301 Çatalca / İSTANBUL