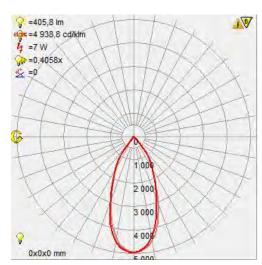

#### **Photometric Diagram**

| Technical Data                                  |                      |
|-------------------------------------------------|----------------------|
| Voltage (V)                                     | 220-240V             |
| Product Wattage (W)                             | 7                    |
| Equivalence with incandescent<br>lamp(W)        | 56                   |
| Colour Render Index (Ra)                        | >Ra70                |
| Colour Temperature (K)                          | 4200K                |
| Materials                                       | Aluminium            |
| Protection Class                                | II                   |
| Dimmable                                        | No                   |
| EEI                                             | A to A <sup>++</sup> |
| Warm-up time up to 60 %of the full light output | Instant Full Light   |
| Luminous Flux (Im)                              | 405                  |
| Luminous Efficacy (Im/W)                        | 57                   |
| Rated Life (hrs)                                | 40.000               |
| IP Rating                                       | 20                   |
| Power Factor                                    | >0.7                 |
| Beam Angle                                      | 37°                  |
| Starting Time                                   | <0.2s                |
| Number of ON-OFF cycling                        | x20000               |