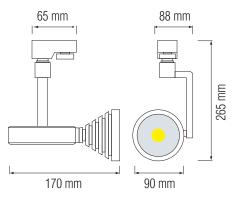

High Quality High Performance

**PRAG-7** 

# https://horozelectric.com.ua +38 (096) 8312125



LED TRACKLIGHT

## **Technical Drawing**



#### **Photometric Diagram**



| Technical Data                                  |                      |
|-------------------------------------------------|----------------------|
| Voltage (V)                                     | 220-240V             |
| Product Wattage (W)                             | 7                    |
| Equivalence with incandescent<br>lamp(W)        | 56                   |
| Colour Render Index (Ra)                        | >Ra70                |
| Colour Temperature (K)                          | 4200K                |
| Materials                                       | Aluminium            |
| Protection Class                                | II                   |
| Dimmable                                        | No                   |
| EEI