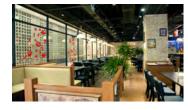

### Applications

• Tracking lighting is your best choice when compared to other lights for areas such as dining rooms, kitchens, shoping center and even offices.