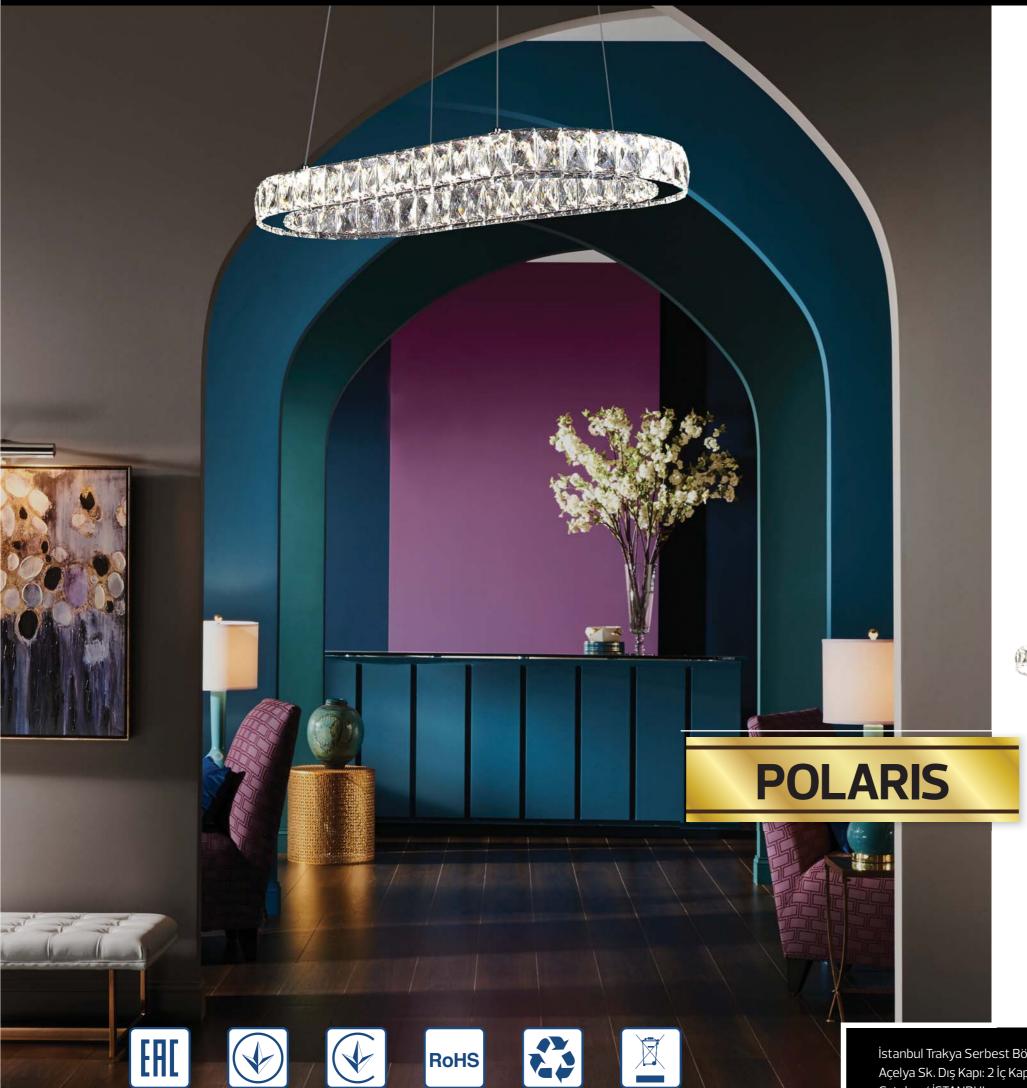

## **CRYSTAL LED SUSPENSION LIGHT**

019 024 0046

| Technical Data                                  |                                     |
|-------------------------------------------------|-------------------------------------|
| Voltage (V)                                     | 180-260                             |
| Product Wattage                                 | 46                                  |
| Equivalence with incandescentq lamp(W)          | 368                                 |
| Colour Render Index (Ra)                        | >Ra70                               |
| Colour Temperature (K)                          | 4000K                               |
| Materials                                       | Crystal + Stainless<br>Steel + Iron |
| Protection Class                                | I                                   |
| Dimmable                                        | No                                  |
| EEI                                             | A to A++                            |
| Warm-up time up to 60 %of the full light output | Instant Full Light                  |
| Luminous Flux (lm)                              | 1380                                |
| Luminous Efficacy (lm/W)                        | 30                                  |
| Rated Life (hrs)                                | 30.000                              |
| IP Rating                                       | 20                                  |
| Power Factor                                    | >0.5                                |
| Beam Angle                                      | 120°                                |

## **Applications**

· LED Suspension Light has been specifically designed for use indoors and is ideal for both hospitality and residential lighting.