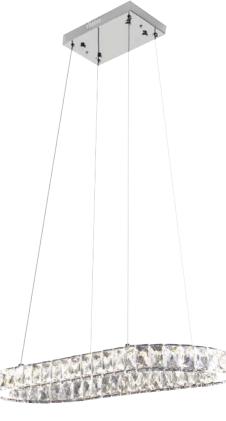

## **CRYSTAL LED SUSPENSION LIGHT**

019 024 0046

| Technical Data                                  |                                     |
|-------------------------------------------------|-------------------------------------|
| Voltage (V)                                     | 180-260                             |
| Product Wattage                                 | 46                                  |
| Equivalence with incandescentq lamp(W)          | 368                                 |
| Colour Render Index (Ra)                        | >Ra70                               |
| Colour Temperature (K)                          | 4000K                               |
| Materials                                       | Crystal + Stainless<br>Steel + Iron |
| Protection Class                                | I                                   |
| Dimmable                                        | No                                  |
| EEI                                             | A to A++                            |
| Warm-up time up to 60 %of the full light output | Instant Full Light                  |
| Luminous Flux (lm)                              | 1380                                |
| Luminous Efficacy (lm/W)                        | 30                                  |
| Rated Life (hrs)                                | 30.000                              |
| IP Rating                                       | 20                                  |
| Power Factor                                    | >0.5                                |
| Beam Angle                                      | 120°                                |

## **Technical Drawing**

İstanbul Trakya Serbest Bölgesi Ferhatpaşa S.B. Mah. Açelya Sk. Dış Kapı: 2 İç Kapı: 301 Çatalca / İSTANBUL

+38 (096) 8312125 info@horozelectric.com.ua Horoz Electric Ukraine https://horozelectric.com.ua