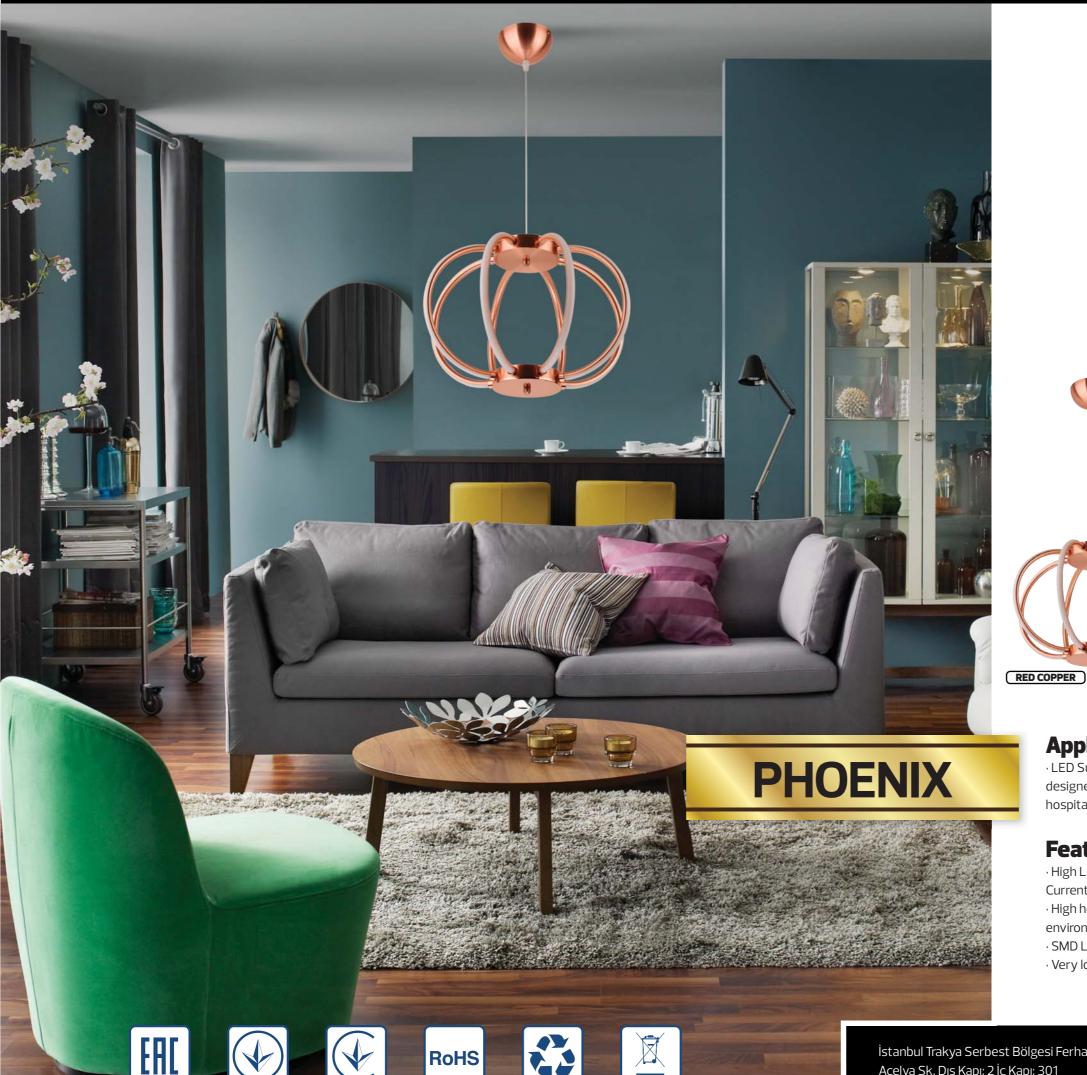

## **LED SUSPENSION LIGHT**

020 0038

| Technical Data                                 |                                    |
|------------------------------------------------|------------------------------------|
| ltage (V)                                      | 110-240                            |
| oduct Wattage                                  | 38                                 |
| uivalence with incandescentq lamp(W)           | 300                                |
| lour Render Index (Ra)                         | >Ra80                              |
| lour Temperature (K)                           | 4000K                              |
| iterials                                       | Iron + Aluminium + PC<br>+ Acrylic |
| otection Class                                 | I                                  |
| nmable                                         | No                                 |
| I                                              | A to A++                           |
| arm-up time up to 60 %of the full light output | Instant Full Light                 |
| minous Flux (lm)                               | 2623                               |
| minous Efficacy (lm/W)                         | 69                                 |
| ted Life (hrs)                                 | 30.000                             |
| Rating                                         | 20                                 |
| wer Factor                                     | >0.5                               |
| am Angle                                       | 120°                               |

## **Applications**

· LED Suspension Light has been specifically designed for use indoors and is ideal for both hospitality and residential lighting.

## **Features**

- · High Lumen and CRI, Good quality & Constant Current driver.
- · High heat dissipation, low carbon and environmental protection.
- · SMD LED Lamp Base
- · Very low energy consumption