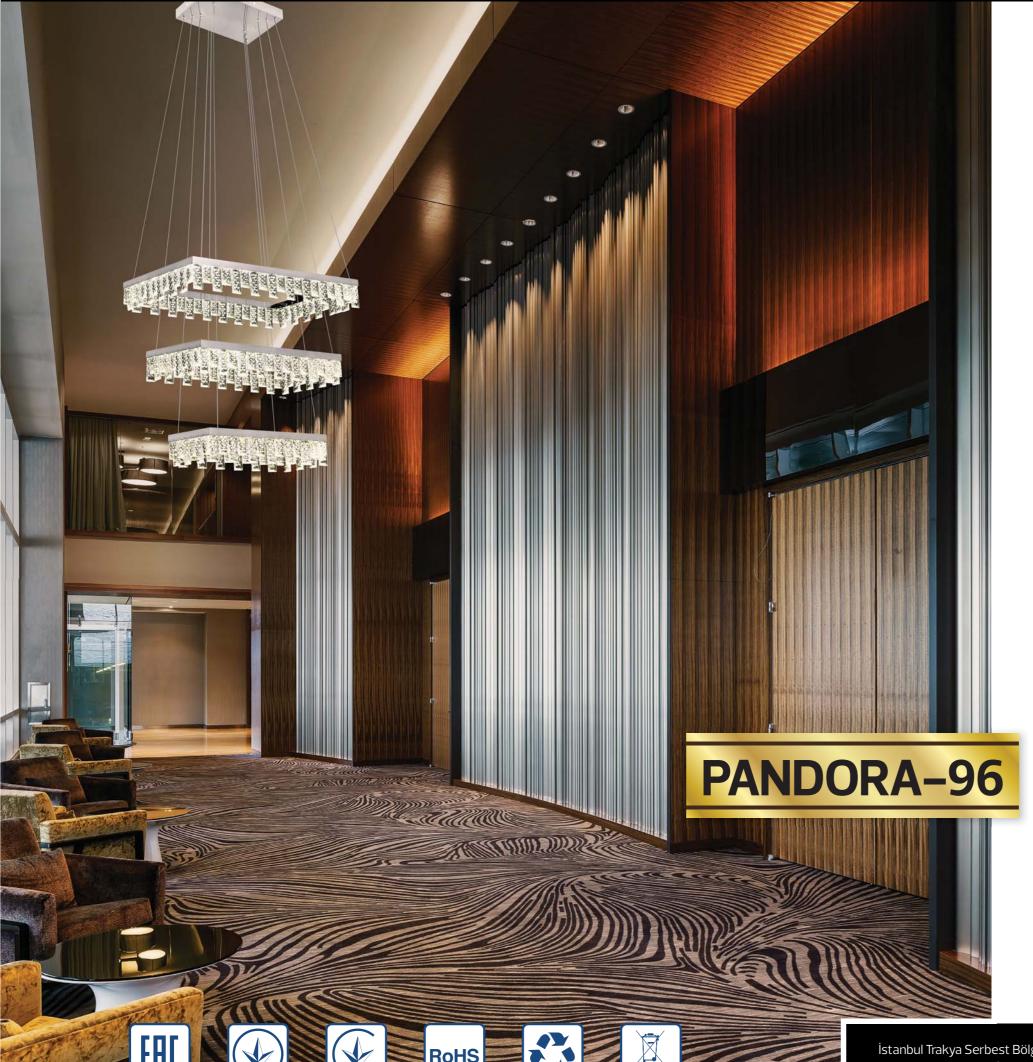

## **Applications**

· LED Suspension Light has been specifically designed for use indoors and is ideal for both hospitality and residential lighting.

## **Features**

- · High Lumen and CRI, Good quality & Constant Current driver.
- · High heat dissipation, low carbon and environmental protection.
- · SMD LED Lamp Base
- · Very low energy consumption