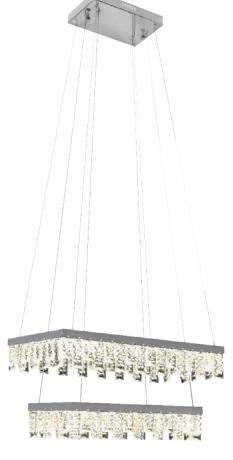

## **CRYSTAL LED SUSPENSION LIGHT**

019 028 0072

| Technical Data                                  |                                     |
|-------------------------------------------------|-------------------------------------|
| Voltage (V)                                     | 180-260                             |
| Product Wattage                                 | 72                                  |
| Equivalence with incandescentq lamp(W)          | 576                                 |
| Colour Render Index (Ra)                        | >Ra70                               |
| Colour Temperature (K)                          | 4000K                               |
| Materials                                       | Crystal + Stainless<br>Steel + Iron |
| Protection Class                                | I                                   |
| Dimmable                                        | No                                  |
| EEI                                             | A to A++                            |
| Warm-up time up to 60 %of the full light output | Instant Full Light                  |
| Luminous Flux (lm)                              | 2160                                |
| Luminous Efficacy (lm/W)                        | 30                                  |
| Rated Life (hrs)                                | 30.000                              |
| IP Rating                                       | 20                                  |
| Power Factor                                    | >0.5                                |
| Beam Angle                                      | 120°                                |

## **Applications**

· LED Suspension Light has been specifically designed for use indoors and is ideal for both hospitality and residential lighting.

## **Features**

- · High Lumen and CRI, Good quality & Constant Current driver.
- · High heat dissipation, low carbon and environmental protection.
- · SMD LED Lamp Base
- · Very low energy consumption

## **Technical Drawing**

İstanbul Trakya Serbest Bölgesi Ferhatpaşa S.B. Mah. Açelya Sk. Dış Kapı: 2 İç Kapı: 301 Çatalca / İSTANBUL