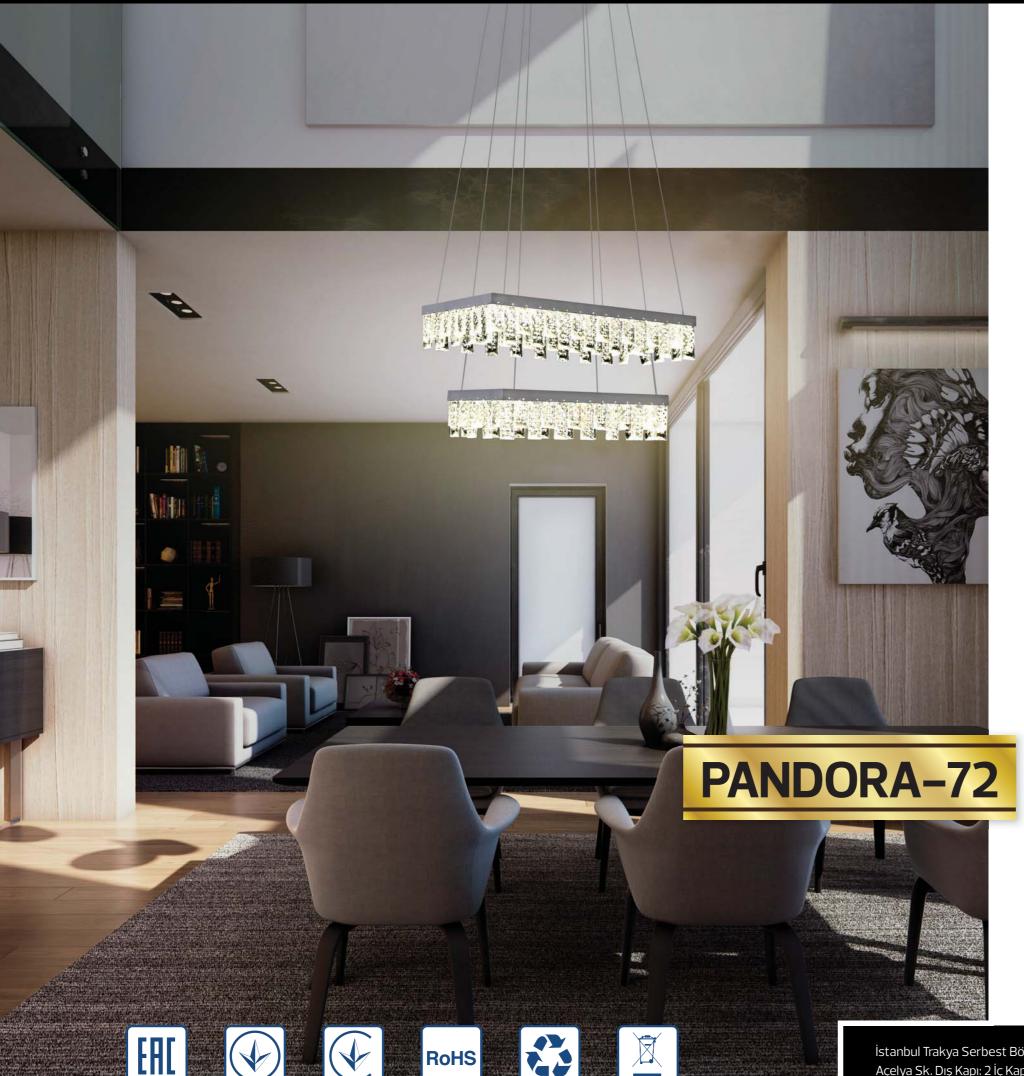

## **CRYSTAL LED SUSPENSION LIGHT**

019 028 0072

| Technical Data                                  |                                     |
|-------------------------------------------------|-------------------------------------|
| Voltage (V)                                     | 180-260                             |
| Product Wattage                                 | 72                                  |
| Equivalence with incandescentq lamp(W)          | 576                                 |
| Colour Render Index (Ra)                        | >Ra70                               |
| Colour Temperature (K)                          | 4000K                               |
| Materials                                       | Crystal + Stainless<br>Steel + Iron |
| Protection Class                                | I                                   |
| Dimmable                                        | No                                  |
| EEI                                             | A to A++                            |
| Warm-up time up to 60 %of the full light output | Instant Full Light                  |
| Luminous Flux (lm)                              | 2160                                |
| Luminous Efficacy (lm/W)                        | 30                                  |
| Rated Life (hrs)                                | 30.000                              |
| IP Rating                                       | 20                                  |
| Power Factor                                    | >0.5                                |
| Beam Angle                                      | 120°                                |

## **Applications**

· LED Suspension Light has been specifically designed for use indoors and is ideal for both hospitality and residential lighting.

## **Features**

- · High Lumen and CRI, Good quality & Constant Current driver.
- · High heat dissipation, low carbon and environmental protection.
- · SMD LED Lamp Base
- · Very low energy consumption