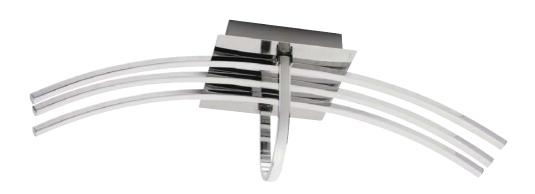

## **LED SUSPENSION LIGHT**

017 0030

| Technical Data                                  |                                    |
|-------------------------------------------------|------------------------------------|
| oltage (V)                                      | 110-240                            |
| Product Wattage                                 | 30                                 |
| equivalence with incandescentq lamp(W)          | 240                                |
| Colour Render Index (Ra)                        | >Ra80                              |
| Colour Temperature (K)                          | 4000K                              |
| Materials                                       | Iron + Aluminium + PC<br>+ Acrylic |
| Protection Class                                | I                                  |
| Dimmable                                        | No                                 |
| EI                                              | A to A++                           |
| Warm-up time up to 60 %of the full light output | Instant Full Light                 |
| uminous Flux (lm)                               | 2059                               |
| uminous Efficacy (lm/W)                         | 68                                 |
| Rated Life (hrs)                                | 30.000                             |
| P Rating                                        | 20                                 |
| Power Factor                                    | >0.5                               |
| Beam Angle                                      | 120°                               |

## **Applications**

· LED Suspension Light has been specifically designed for use indoors and is ideal for both hospitality and residential lighting.

## **Features**

- · High Lumen and CRI, Good quality & Constant Current driver.
- · High heat dissipation, low carbon and environmental protection.
- · SMD LED Lamp Base
- · Very low energy consumption