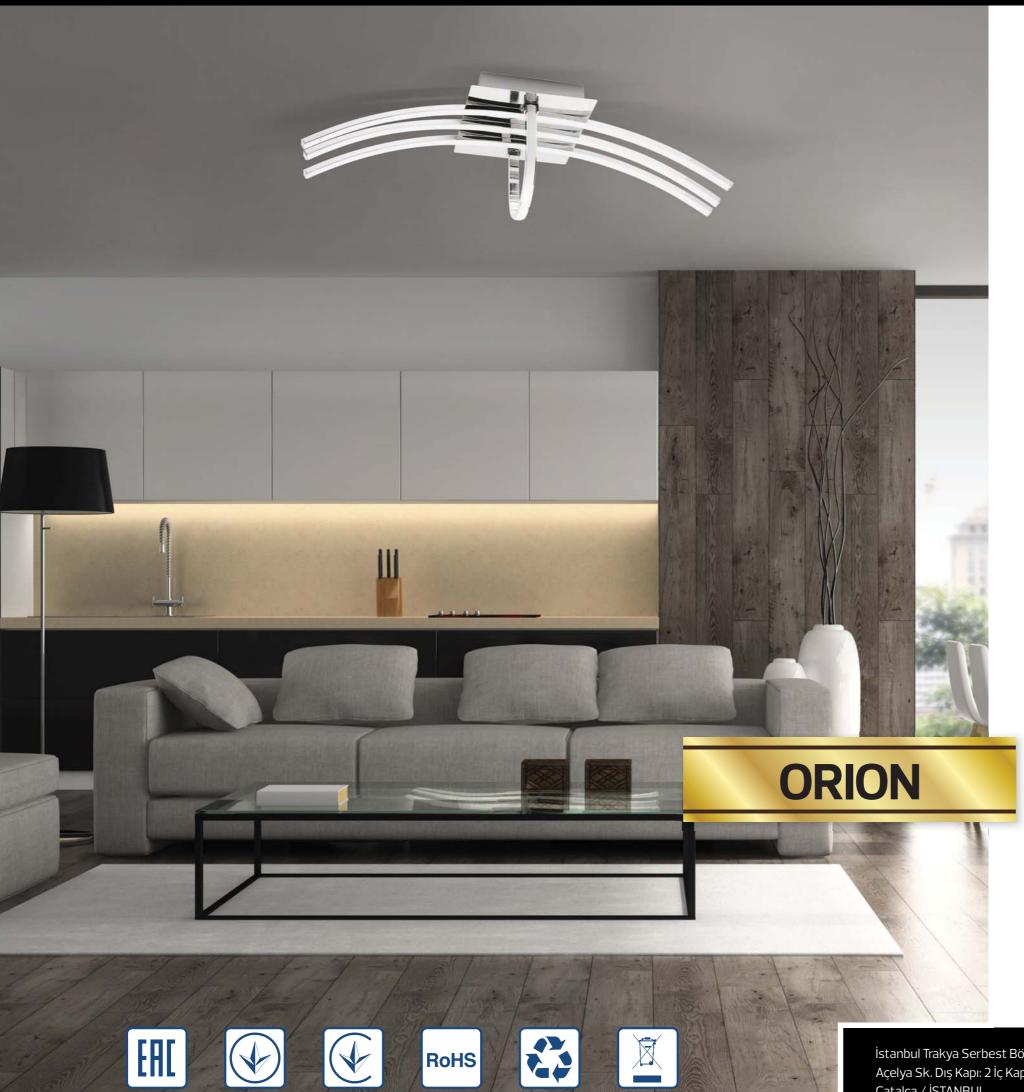

## **LED SUSPENSION LIGHT**

017 0030

| Technical Data                                  |                                    |
|-------------------------------------------------|------------------------------------|
| oltage (V)                                      | 110-240                            |
| Product Wattage                                 | 30                                 |
| equivalence with incandescentq lamp(W)          | 240                                |
| Colour Render Index (Ra)                        | >Ra80                              |
| Colour Temperature (K)                          | 4000K                              |
| Materials                                       | Iron + Aluminium + PC<br>+ Acrylic |
| Protection Class                                | I                                  |
| Dimmable                                        | No                                 |
| EI                                              | A to A++                           |
| Warm-up time up to 60 %of the full light output | Instant Full Light                 |
| uminous Flux (lm)                               | 2059                               |
| uminous Efficacy (lm/W)                         | 68                                 |
| Rated Life (hrs)                                | 30.000                             |
| P Rating                                        | 20                                 |
| Power Factor                                    | >0.5                               |
| Beam Angle                                      | 120°                               |

## **Applications**

· LED Suspension Light has been specifically designed for use indoors and is ideal for both hospitality and residential lighting.

## **Features**

- · High Lumen and CRI, Good quality & Constant Current driver.
- · High heat dissipation, low carbon and environmental protection.
- · SMD LED Lamp Base
- · Very low energy consumption