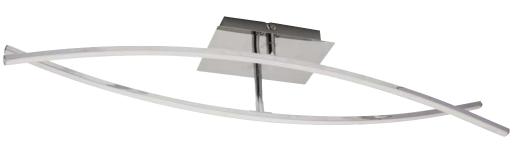

## **LED SUSPENSION LIGHT**

016 0016

| Technical Data                                  |                                    |
|-------------------------------------------------|------------------------------------|
| Voltage (V)                                     | 110-240                            |
| Product Wattage                                 | 16                                 |
| Equivalence with incandescentq lamp(W)          | 128                                |
| Colour Render Index (Ra)                        | >Ra80                              |
| Colour Temperature (K)                          | 4000K                              |
| Materials                                       | Iron + Aluminium + PC<br>+ Acrylic |
| Protection Class                                | I                                  |
| Dimmable                                        | No                                 |
| EEI                                             | A to A <sup>++</sup>               |
| Warm-up time up to 60 %of the full light output | Instant Full Light                 |
| Luminous Flux (lm)                              | 1211                               |
| Luminous Efficacy (lm/W)                        | 75                                 |
| Rated Life (hrs)                                | 30.000                             |
| IP Rating                                       | 20                                 |
| Power Factor                                    | >0.5                               |
| Beam Angle                                      | 120°                               |

## **Applications**

· LED Suspension Light has been specifically designed for use indoors and is ideal for both hospitality and residential lighting.

## **Features**

- · High Lumen and CRI, Good quality & Constant Current driver.
- · High heat dissipation, low carbon and environmental protection.
- · SMD LED Lamp Base
- · Very low energy consumption