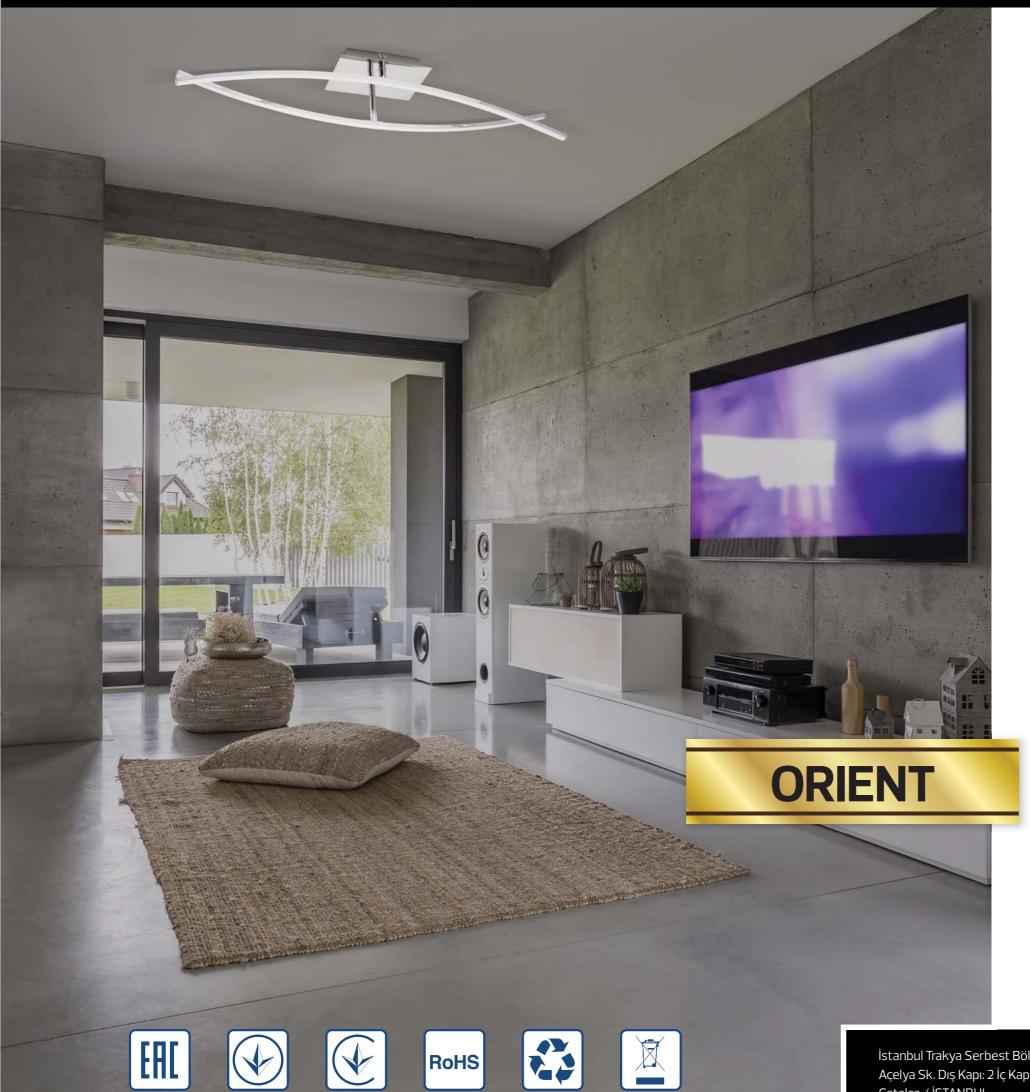

## **LED SUSPENSION LIGHT**

016 0016

| Technical Data                                  |                                    |
|-------------------------------------------------|------------------------------------|
| Voltage (V)                                     | 110-240                            |
| Product Wattage                                 | 16                                 |
| Equivalence with incandescentq lamp(W)          | 128                                |
| Colour Render Index (Ra)                        | >Ra80                              |
| Colour Temperature (K)                          | 4000K                              |
| Materials                                       | Iron + Aluminium + PC<br>+ Acrylic |
| Protection Class                                | I                                  |
| Dimmable                                        | No                                 |
| EEI                                             | A to A <sup>++</sup>               |
| Warm-up time up to 60 %of the full light output | Instant Full Light                 |
| Luminous Flux (lm)                              | 1211                               |
| Luminous Efficacy (lm/W)                        | 75                                 |
| Rated Life (hrs)                                | 30.000                             |
| IP Rating                                       | 20                                 |
| Power Factor                                    | >0.5                               |
| Beam Angle                                      | 120°                               |

## **Applications**

· LED Suspension Light has been specifically designed for use indoors and is ideal for both hospitality and residential lighting.

## **Features**

- · High Lumen and CRI, Good quality & Constant Current driver.
- · High heat dissipation, low carbon and environmental protection.
- · SMD LED Lamp Base
- · Very low energy consumption