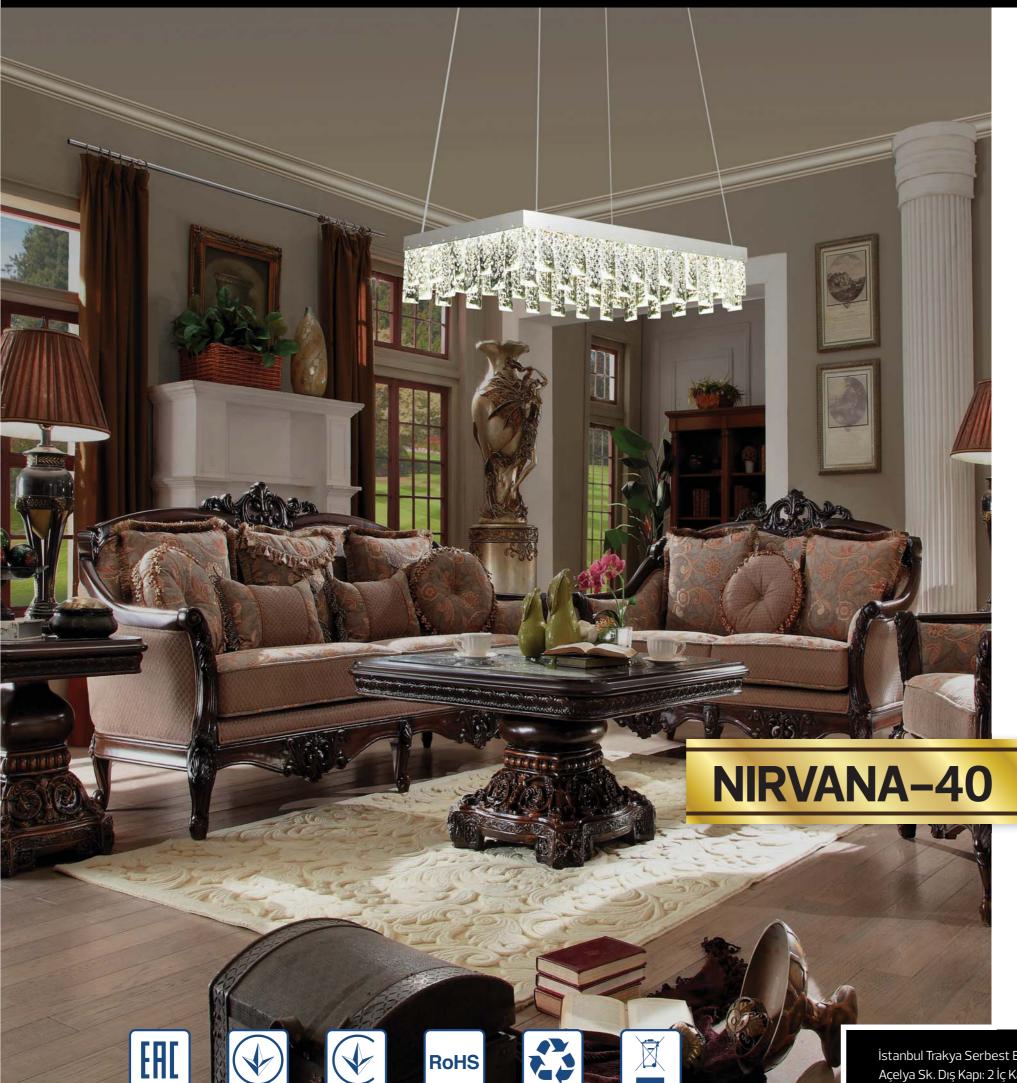

## **Applications**

· LED Suspension Light has been specifically designed for use indoors and is ideal for both hospitality and residential lighting.

## **Features**

- · High Lumen and CRI, Good quality & Constant Current driver.
- · High heat dissipation, low carbon and environmental protection.
- · SMD LED Lamp Base
- · Very low energy consumption