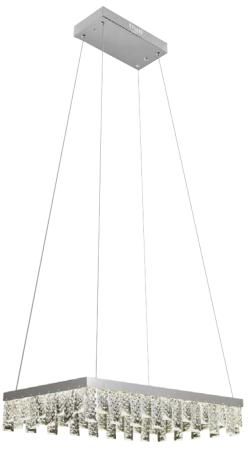

## **CRYSTAL LED SUSPENSION LIGHT**

019 027 0040

| Technical Data                                  |                                     |
|-------------------------------------------------|-------------------------------------|
| Voltage (V)                                     | 180-260                             |
| Product Wattage                                 | 40                                  |
| Equivalence with incandescentq lamp(W)          | 320                                 |
| Colour Render Index (Ra)                        | >Ra70                               |
| Colour Temperature (K)                          | 4000K                               |
| Materials                                       | Crystal + Stainless<br>Steel + Iron |
| Protection Class                                | I                                   |
| Dimmable                                        | No                                  |
| EEI                                             | A to A++                            |
| Warm-up time up to 60 %of the full light output | Instant Full Light                  |
| Luminous Flux (lm)                              | 1200                                |
| Luminous Efficacy (Im/W)                        | 30                                  |
| Rated Life (hrs)                                | 30.000                              |
| IP Rating                                       | 20                                  |
| Power Factor                                    | >0.5                                |
| Beam Angle                                      | 120°                                |

## **Technical Drawing**

İstanbul Trakya Serbest Bölgesi Ferhatpaşa S.B. Mah. Açelya Sk. Dış Kapı: 2 İç Kapı: 301 Çatalca / İSTANBUL