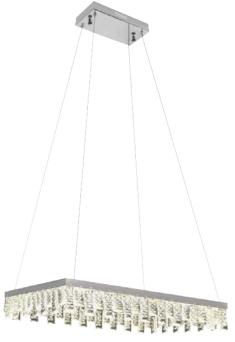

## **CRYSTAL LED SUSPENSION LIGHT**

019 027 0032

| Technical Data                                  |                                     |
|-------------------------------------------------|-------------------------------------|
| Voltage (V)                                     | 180-260                             |
| Product Wattage                                 | 32                                  |
| Equivalence with incandescentq lamp(W)          | 256                                 |
| Colour Render Index (Ra)                        | >Ra70                               |
| Colour Temperature (K)                          | 4000K                               |
| Materials                                       | Crystal + Stainless<br>Steel + Iron |
| Protection Class                                | I                                   |
| Dimmable                                        | No                                  |
| EEI                                             | A to A++                            |
| Warm-up time up to 60 %of the full light output | Instant Full Light                  |
| Luminous Flux (lm)                              | 960                                 |
| Luminous Efficacy (lm/W)                        | 30                                  |
| Rated Life (hrs)                                | 30.000                              |
| IP Rating                                       | 20                                  |
| Power Factor                                    | >0.5                                |
| Beam Angle                                      | 120°                                |

## **Applications**

 $\cdot$  LED Suspension Light has been specifically designed for use indoors and is ideal for both hospitality and residential lighting.

## **Features**

- $\cdot$  High Lumen and CRI, Good quality & Constant Current driver.
- $\cdot$  High heat dissipation, low carbon and environmental protection.
- · SMD LED Lamp Base
- · Very low energy consumption