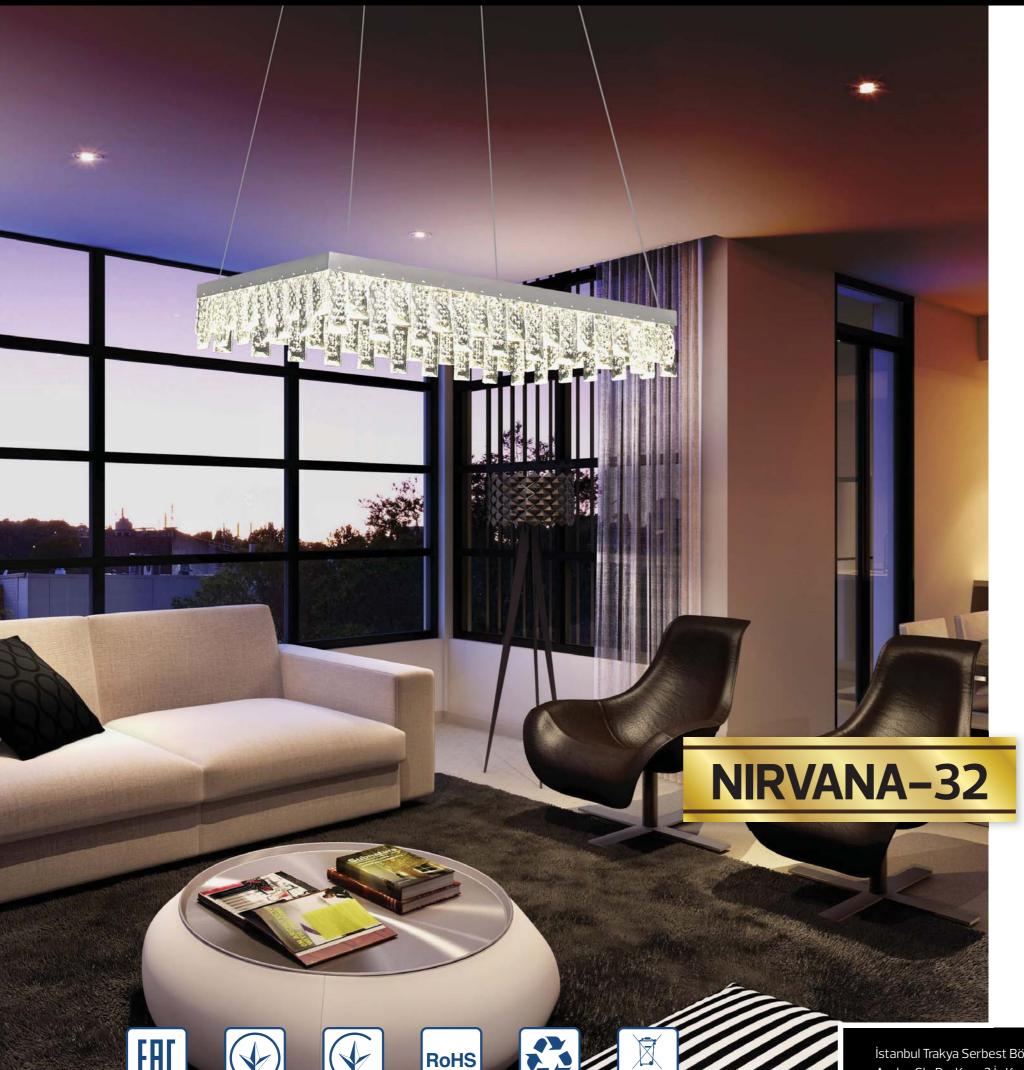

## **CRYSTAL LED SUSPENSION LIGHT**

019 027 0032

| Technical Data                                  |                                     |
|-------------------------------------------------|-------------------------------------|
| Voltage (V)                                     | 180-260                             |
| Product Wattage                                 | 32                                  |
| Equivalence with incandescentq lamp(W)          | 256                                 |
| Colour Render Index (Ra)                        | >Ra70                               |
| Colour Temperature (K)                          | 4000K                               |
| Materials                                       | Crystal + Stainless<br>Steel + Iron |
| Protection Class                                | I                                   |
| Dimmable                                        | No                                  |
| EEI                                             | A to A++                            |
| Warm-up time up to 60 %of the full light output | Instant Full Light                  |
| Luminous Flux (lm)                              | 960                                 |
| Luminous Efficacy (lm/W)                        | 30                                  |
| Rated Life (hrs)                                | 30.000                              |
| IP Rating                                       | 20                                  |
| Power Factor                                    | >0.5                                |
| Beam Angle                                      | 120°                                |

## **Applications**

 $\cdot$  LED Suspension Light has been specifically designed for use indoors and is ideal for both hospitality and residential lighting.

## **Features**

- $\cdot$  High Lumen and CRI, Good quality & Constant Current driver.
- $\cdot$  High heat dissipation, low carbon and environmental protection.
- · SMD LED Lamp Base
- · Very low energy consumption