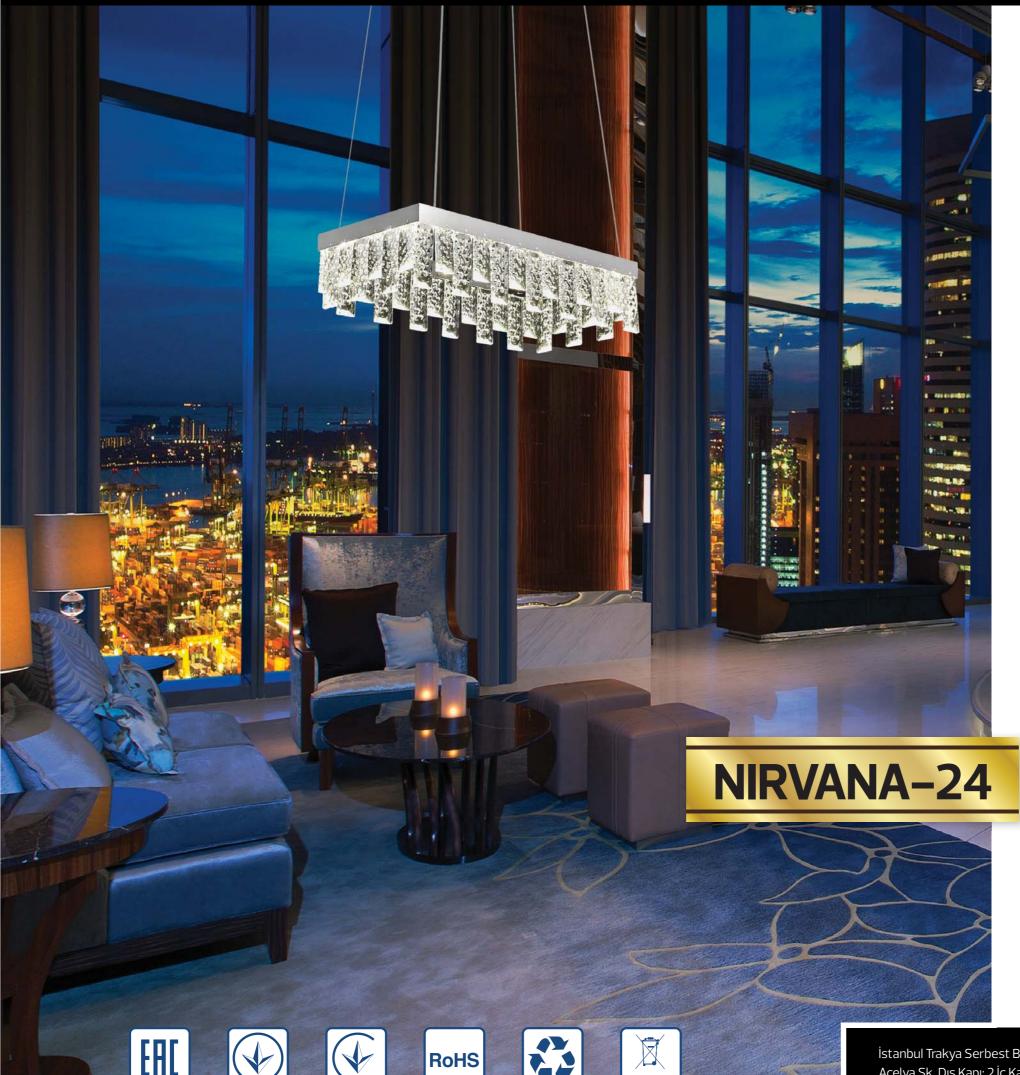

## **CRYSTAL LED SUSPENSION LIGHT**

027 0024

| Technical Data                                  |                                     |
|-------------------------------------------------|-------------------------------------|
| Voltage (V)                                     | 180-260                             |
| Product Wattage                                 | 24                                  |
| Equivalence with incandescentq lamp(W)          | 192                                 |
| Colour Render Index (Ra)                        | >Ra70                               |
| Colour Temperature (K)                          | 4000K                               |
| Materials                                       | Crystal + Stainless<br>Steel + Iron |
| Protection Class                                | I                                   |
| Dimmable                                        | No                                  |
| EEI                                             | A to A <sup>++</sup>                |
| Warm-up time up to 60 %of the full light output | Instant Full Light                  |
| Luminous Flux (lm)                              | 720                                 |
| Luminous Efficacy (lm/W)                        | 30                                  |
| Rated Life (hrs)                                | 30.000                              |
| IP Rating                                       | 20                                  |
| Power Factor                                    | >0.5                                |
| Beam Angle                                      | 120°                                |

## **Applications**

· LED Suspension Light has been specifically designed for use indoors and is ideal for both hospitality and residential lighting.

## **Features**

- · High Lumen and CRI, Good quality & Constant Current driver.
- · High heat dissipation, low carbon and environmental protection.
- · SMD LED Lamp Base
- · Very low energy consumption