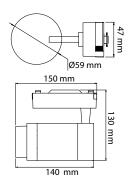

### **Technical Drawing**

| Technical Data                                  |                      |
|-------------------------------------------------|----------------------|
| Voltage (V)                                     | 100-240V             |
| Product Wattage (W)                             | 15                   |
| Equivalence with incandescent lamp(W)           | 120                  |
| Colour Render Index (Ra)                        | >Ra80                |
| Colour Temperature (K)                          | 4200K                |
| Materials                                       | Aluminium            |
| Protection Class                                | II                   |
| Dimmable                                        | No                   |
| EEI                                             | A to A <sup>++</sup> |
| Warm-up time up to 60 %of the full light output | Instant Full Light   |
| Luminous Flux (lm)                              | 1125                 |
| Luminous Efficacy (Im/W)                        | 75                   |
| Rated Life (hrs)                                | 40.000               |
| IP Rating                                       | 20                   |
| Power Factor                                    | >0.5                 |
| Beam Angle                                      | 15° - 60°            |
| Starting Time                                   | <0.2s                |
| Number of ON-OFF cycling                        | x20.000              |