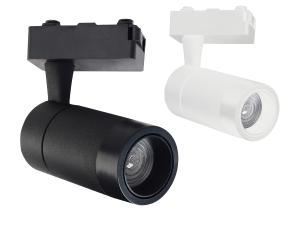

# LED TRACKLIGHT

### **Applications**

• Tracking lighting is your best choice when compared to other lights for areas such as dining rooms, kitchens, shoping center, jeweler and even offices.

#### **Features**

- High Lumen and CRI, Good quality & Constant Current driver.
- High heat dissipation, low carbon and environmental protection.
- COB LED Lamp Base.
- Very low energy consuption.