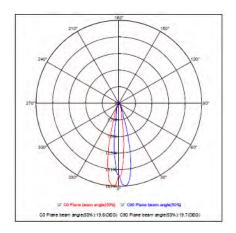

### **Technical Drawing**

| Technical Data                                  |                      |
|-------------------------------------------------|----------------------|
| Voltage (V)                                     | 100-240V             |
| Product Wattage (W)                             | 15                   |
| Equivalence with incandescent lamp(W)           | 120                  |
| Colour Render Index (Ra)                        | >Ra80                |
| Colour Temperature (K)                          | 4200K                |
| Materials                                       | Aluminium            |
| Protection Class                                | II                   |
| Dimmable                                        | No                   |
| EEI                                             | A to A <sup>++</sup> |
| Warm-up time up to 60 %of the full light output | Instant Full Light   |
| Luminous Flux (lm)                              | 1125                 |
| Luminous Efficacy (Im/W)                        | 75                   |
| Rated Life (hrs)                                | 40.000               |
| IP Rating                                       | 20                   |
| Power Factor                                    | >0.5                 |
| Beam Angle                                      | 15° - 60°            |
| Starting Time                                   | <0.2s                |
| Number of ON-OFF cycling                        | x20.000              |