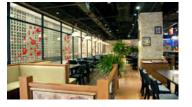

### **Applications**

• Tracking lighting is your best choice when compared to other lights for areas such as dining rooms, kitchens, shoping center, jeweler and even offices.