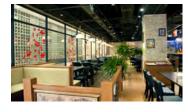

## Applications

• Tracking lighting is your best choice when compared to other lights for areas such as dining rooms, kitchens, shoping center and even offices.