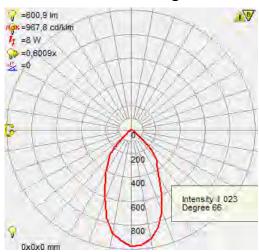

## **Photometric Diagram**

| Technical Data                                  |                      |
|-------------------------------------------------|----------------------|
| Voltage (V)                                     | 220-240V             |
| Product Wattage (W)                             | 8                    |
| Equivalence with incandescent                   | 64                   |
| lamp(W)<br>Colour Render Index (Ra)             | >Ra70                |
|                                                 |                      |
| Colour Temperature (K)                          | 4200K                |
| Materials                                       | Aluminium            |
| Protection Class                                |                      |
| Dimmable                                        | No                   |
| EEI                                             | A to A <sup>++</sup> |
| Warm-up time up to 60 %of the full light output | Instant Full Light   |
| Luminous Flux (Im)                              | 600                  |
| Luminous Efficacy (Im/W)                        | 75                   |
| Rated Life (hrs)                                | 40.000               |
| IP Rating                                       | 20                   |
| Power Factor                                    | >0.7                 |
| Beam Angle                                      | 53°                  |
| Starting Time                                   | <0.2s                |
| Number of ON-OFF cycling                        | x20000               |