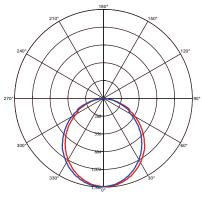

## LED SUSPENSION LIGHT

**Technical Drawing** 

**Photometric Diagram** 

b C0 Plane beam angle(50%) b C90 Plane beam angle(50%) C0 Plane beam angle(50%):105.3(DEG) C90 Plane beam angle(50%):105.5(DEG)

Istanbul Trakya Free Zone Ferhatpasa S.B. Mah. Acelya Sk. Dıs Kapı: 2 Ic Kapı: 301 Horozk Electric & Electronic Tradı Product&Family Code: