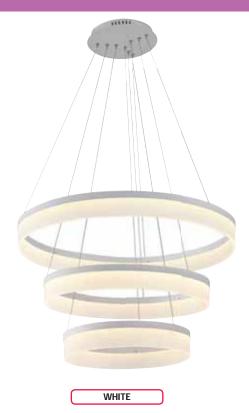

019 003 0075

MASTER-75

| Technical Data                |                             |
|-------------------------------|-----------------------------|
| Voltage (V)                   | 220-240                     |
| Product Wattage (W)           | 75                          |
| Equivalence with incandescent | 600                         |
| lamp(W)                       |                             |
| Colour Render Index (Ra)      | >Ra70                       |
| Colour Temperature (K)        | 4000K                       |
| Materials                     | Metal + Aluminium + Acrylic |
| Protection Class              | 1                           |
| Dimmable                      | No                          |
| EEI                           | A to A <sup>++</sup>        |
| Warm-up time up to 60 %of     | Instant Full Light          |
| the full light output         |                             |
| Luminous Flux (lm)            | 5250                        |
| Luminous Efficacy (Im/W)      | 70                          |
| Rated Life (hrs) 🕒            | 50.000                      |
| IP Rating                     | 10                          |
| Power Factor                  | >0.9                        |
| Beam Angle                    | 120°                        |

## Applications

• LED Suspension Light has been specifically designed for use indoors and is ideal for both hospitality and residential lighting.

## Features

- High Lumen and CRI, Good quality & Constant Current driver.
- High heat dissipation, low carbon and environmental protection.
- SMD LED Lamp Base
- Very low energy consumption

Horoz Electric Ukraine https://horozelectric.com.ua +38 (096) 8312125 info@horozelectric.com.ua