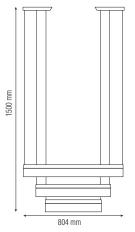

## LED SUSPENSION LIGHT

**Technical Drawing** 

**Photometric Diagram** 

b C0 Plane beam angle(50%) b C90 Plane beam angle(50%) C0 Plane beam angle(50%):105.3(DEG) C90 Plane beam angle(50%):105.5(DEG)

Istanbul Trakya Free Zone Ferhatpasa S.B. Mah. Acelya Sk. Dıs Kapı: 2 Ic Kapı: 301 Horozk Electric & Electronic Tradı Product&Family Code: