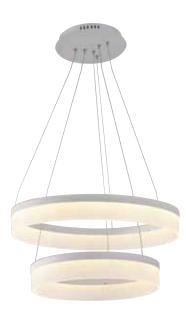

## LED SUSPENSION LIGHT

WHITE

## Applications

• LED Suspension Light has been specifically designed for use indoors and is ideal for both hospitality and residential lighting.