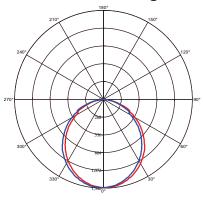

## **Technical Drawing**

**Photometric Diagram** 

C0 Plane beam angle(50%)
 C90 Plane beam angle(50%)
C0 Plane beam angle(50%):105.3(DEG)
C0 Plane beam angle(50\%):105.3(DEG)
C0 Pla

Istanbul Trakya Free Zone Ferhatpasa S.B. Mah. Acelya Sk. Dıs Kapı: 2 Ic Kapı: 301 Horozk Electric & Electronic Trad Product&Family Code: