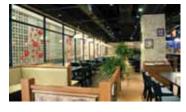

## Applications

• Tracking lighting is your best choice when compared to other lights for areas such as dining rooms, kitchens, shoping center and even offices.