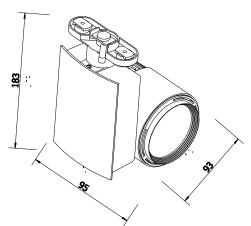

## **Technical Drawing**

**Photometric Diagram** 

| Technical Data                |                      |
|-------------------------------|----------------------|
| Voltage (V)                   | 220-240V             |
| Product Wattage (W)           | 23                   |
| Equivalence with incandescent | 184                  |
| lamp(W)                       |                      |
| Colour Render Index (Ra)      | >Ra80                |
| Colour Temperature (K)        | 4200K                |
| Materials                     | Aluminium            |
| Protection Class              | II                   |
| Dimmable                      | No                   |
| EEI                           | A to A <sup>++</sup> |
| Warm-up time up to 60 %of     | Instant Full Light   |
| the full light output         |                      |
| Luminous Flux (lm)            | 1779                 |
| Luminous Efficacy (Im/W)      | 77                   |
| Rated Life (hrs) 🕒            | 40.000               |
| IP Rating                     | 20                   |
| Power Factor                  | >0.7                 |
| Beam Angle                    | 24°                  |
| Starting Time                 | <0.2s                |
| Number of ON-OFF cycling      | x20000               |