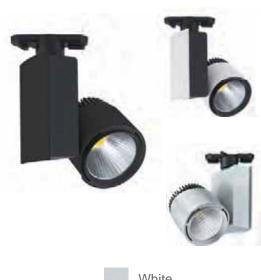

## https://horozelectric.com.ua +38 (096) 8312125

LED TRACKLIGHT

3 INCH

White Silver Black