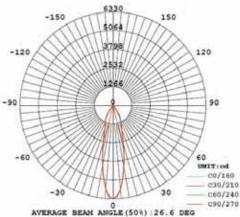

## **Technical Drawing**

**Photometric Diagram** 

| Technical Data                |                      |
|-------------------------------|----------------------|
| Voltage (V)                   | 220-240V             |
| Product Wattage (W)           | 23                   |
| Equivalence with incandescent | 184                  |
| lamp(W)                       |                      |
| Colour Render Index (Ra)      | >Ra80                |
| Colour Temperature (K)        | 4200K                |
| Materials                     | Aluminium            |
| Protection Class              | II                   |
| Dimmable                      | No                   |
| EEI                           | A to A <sup>++</sup> |
| Warm-up time up to 60 %of     | Instant Full Light   |
| the full light output         |                      |
| Luminous Flux (lm)            | 1779                 |
| Luminous Efficacy (Im/W)      | 77                   |
| Rated Life (hrs) 🕒            | 40.000               |
| IP Rating                     | 20                   |
| Power Factor                  | >0.7                 |
| Beam Angle                    | 24°                  |
| Starting Time                 | <0.2s                |
| Number of ON-OFF cycling      | x20000               |