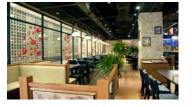

### **Applications**

• Tracking lighting is your best choice when compared to other lights for areas such as dining rooms, kitchens, shoping center and even offices.