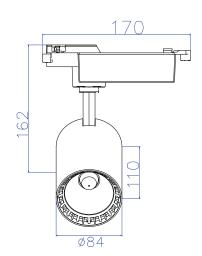

LYON-18

## LED TRACKLIGHT

### https://horozelectric.com.ua +38 (096) 8312125

+38 (096) 8312125





Black

### **Technical Drawing**



# Product&Family Code: 018 020 0018 Technical Data

| Technical Data                                  |                       |
|-------------------------------------------------|-----------------------|
| Voltage (V)                                     | 100-240V              |
| Product Wattage (W)                             | 18                    |
| Equivalence with incandescent lamp(W)           | 144                   |
| Colour Render Index (Ra)                        | >Ra80                 |
| Colour Temperature (K)                          | 4200K                 |
| Materials                                       | Aluminium Die Casting |
| Protection Class                                | II                    |
| Dimmable                                        | No