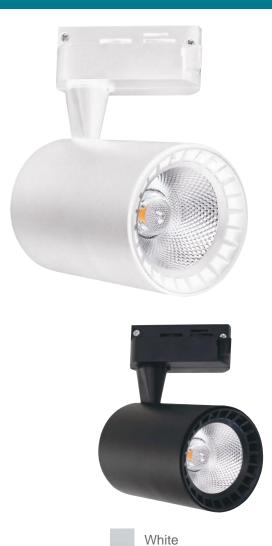

# LED TRACKLIGHT

## https://horozelectric.com.ua +38 (096) 8312125

Product&Family Code:

018 020 0010

| Technical Data                |                       |
|-------------------------------|-----------------------|
| Voltage (V)                   | 100-240V              |
| Product Wattage (W)           | 10                    |
| Equivalence with incandescent | 80                    |
| lamp(W)                       |                       |
| Colour Render Index (Ra)      | >Ra80                 |
| Colour Temperature (K)        | 4200K                 |
| Materials                     | Aluminium Die Casting |
| Protection Class              | II                    |
| Dimmable                      | No                    |
| EEI                           | A to A <sup>++</sup>  |
| Warm-up time up to 60 %of     | Instant Full Light    |
| the full light output         |                       |
| Luminous Flux (Im)            | 650                   |
| Luminous Efficacy (Im/W)      | 65                    |
| Rated Life (hrs)              | 30.000                |
| IP Rating                     | 20                    |
| Power Factor                  | >0.5                  |
| Beam Angle                    | 24°                   |
| Starting Time                 | <0.2s                 |
| Number of ON-OFF cycling      | x20000                |

### **Technical Drawing**

Black