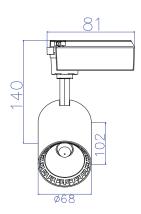

Casting |
| Protection Class              | II                    |
| Dimmable                      | No                    |
| EEI                           | A to A <sup>++</sup>  |
| Warm-up time up to 60 %of     | Instant Full Light    |
| the full light output         |                       |
| Luminous Flux (Im)            | 650                   |
| Luminous Efficacy (Im/W)      | 65                    |
| Rated Life (hrs)              | 30.000                |
| IP Rating                     | 20                    |
| Power Factor                  | >0.5                  |
| Beam Angle                    | 24°                   |
| Starting Time                 | <0.2s                 |
| Number of ON-OFF cycling      | x20000                |

### **Technical Drawing**

Black



### **Applications**

• Tracking lighting is your best choice when compared to other lights for areas such as dining rooms, kitchens, shoping center and even offices.





#### **Features**

- $\bullet$  High Lumen and CRI, Good quality & Constant Current driver.
- High heat dissipation, low carbon and environmental protection.
- COB LED Lamp Base.
- Very low energy consuption.