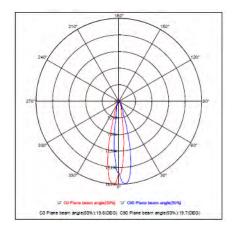

## **Photometric Diagram**

| Technical Data                                  |                    |
|-------------------------------------------------|--------------------|
| Voltage (V)                                     | 100-240V           |
| Product Wattage (W)                             | 35                 |
| Equivalence with incandescent lamp(W)           | 280                |
| Colour Render Index (Ra)                        | >Ra80              |
| Colour Temperature (K)                          | 4200K              |
| Materials                                       | Aluminium          |
| Protection Class                                | II                 |
| Dimmable                                        | No                 |
| EEI                                             | A to A++           |
| Warm-up time up to 60 %of the full light output | Instant Full Light |
| Luminous Flux (Im)                              | 2625               |
| Luminous Efficacy (Im/W)                        | 75                 |
|                                                 |                    |
| Rated Life (hrs)                                | 40.000             |
| Rated Life (hrs) (1)  IP Rating                 | 40.000             |
| , , ,                                           |                    |
| IP Rating                                       | 20                 |
| IP Rating Power Factor                          | 20<br>>0.5         |