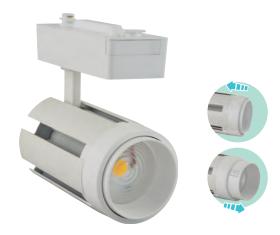

# LED TRACKLIGHT

#### **Applications**

• Tracking lighting is your best choice when compared to other lights for areas such as dining rooms, kitchens, shoping center, jeweler and even offices.

#### **Features**

- High Lumen and CRI, Good quality & Constant Current driver.
- High heat dissipation, low carbon and environmental protection.
- COB LED Lamp Base.
- Very low energy consuption.