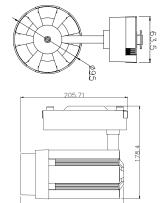

# LED TRACKLIGHT

# https://horozelectric.com.ua +38 (096) 8312125

Product&Family Code: 018

018 011 0035











## **Technical Drawing**



## **Photometric Diagram**



| Technical Data                                  |                    |
|-------------------------------------------------|--------------------|
| Voltage (V)                                     | 100-240V           |
| Product Wattage (W)                             | 35                 |
| Equivalence with incandescent lamp(W)           | 280                |
| Colour Render Index (Ra)                        | >Ra80              |
| Colour Temperature (K)                          | 4200K              |
| Materials                                       | Aluminium          |
| Protection Class                                | II                 |
| Dimmable                                        | No                 |
| EEI