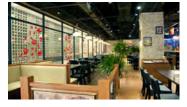

#### **Applications**

• Tracking lighting is your best choice when compared to other lights for areas such as dining rooms, kitchens, shoping center, jeweler and even offices.