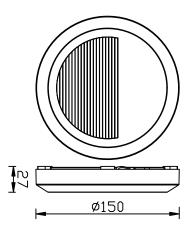

## **Technical Drawing**

Product&Family Code:

076 013 0002

| Technical Data                                  |                      |
|-------------------------------------------------|----------------------|
| Voltage (V)                                     | 100-240V             |
| Product Wattage (W)                             | 2                    |
| Equivalence with incandescent lamp(W)           | 16                   |
| Colour Render Index (Ra)                        | >Ra70                |
| Colour Temperature (K)                          | 4200K                |
| Materials                                       | ABS                  |
| Protection Class                                | II                   |
| Dimmable                                        | No                   |
| EEI                                             | A to A <sup>++</sup> |
| Warm-up time up to 60 %of the full light output | Instant Full Light   |
| Luminous Flux (lm)                              | 65                   |
| Luminous Efficacy (Im/W)                        | 32.5                 |
| Rated Life (hrs)                                | 30.000               |
| IP Rating                                       | 65                   |
| Power Factor                                    | >0.5                 |
| Beam Angle                                      | 55°                  |
| Starting Time                                   | <0.2s                |
| Number of ON-OFF cycling                        | x15.000              |