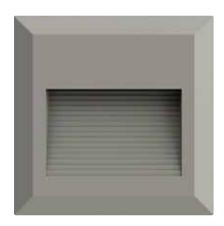

## LED GARDEN LAMP

Dark Grey

## **Technical Drawing**

| Product&Family Code: 076 014                       | iğde                 |
|----------------------------------------------------|----------------------|
|                                                    |                      |
| Technical Data                                     |                      |
| Voltage (V)                                        | 100-240V             |
| Product Wattage (W)                                | 2                    |
| Equivalence with incandescent<br>lamp(W)           | 16                   |
| Colour Render Index (Ra)                           | >Ra70                |
| Colour Temperature (K)                             | 4200K                |
| Materials                                          | ABS                  |
| Protection Class                                   | II                   |
| Dimmable                                           | No                   |
| EEI                                                | A to A <sup>++</sup> |
| Warm-up time up to 60 %of<br>the full light output | Instant Full Light   |
| Luminous Flux (Im)                                 | 65                   |
| Luminous Efficacy (Im/W)                           | 32.5                 |
| Rated Life (hrs) 🕒                                 | 30.000               |
| IP Rating                                          | 65                   |
| Power Factor                                       | >0.5                 |
| Beam Angle                                         | 55°                  |
| Starting Time                                      | <0.2s                |
| Number of ON-OFF cycling                           | x15.000              |
|                                                    |                      |