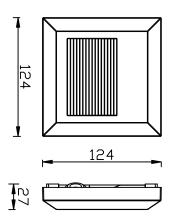

## **Technical Drawing**

| Product&Family Code: 076 014                       | iğde                 |
|----------------------------------------------------|----------------------|
|                                                    |                      |
| Technical Data                                     |                      |
| Voltage (V)                                        | 100-240V             |
| Product Wattage (W)                                | 2                    |
| Equivalence with incandescent<br>lamp(W)           | 16                   |
| Colour Render Index (Ra)                           | >Ra70                |
| Colour Temperature (K)                             | 4200K                |
| Materials                                          | ABS                  |
| Protection Class                                   | II                   |
| Dimmable                                           | No                   |
| EEI                                                | A to A <sup>++</sup> |
| Warm-up time up to 60 %of<br>the full light output | Instant Full Light   |
| Luminous Flux (Im)                                 | 65                   |
| Luminous Efficacy (Im/W)                           | 32.5                 |
| Rated Life (hrs) 🕒                                 | 30.000               |
| IP Rating                                          | 65                   |
| Power Factor                                       | >0.5                 |
| Beam Angle                                         | 55°                  |
| Starting Time                                      | <0.2s                |
| Number of ON-OFF cycling                           | x15.000              |
|                                                    |                      |