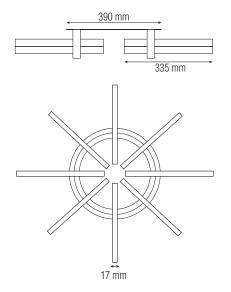

# LED SUSPENSION LIGHT

horozelectric.com.ua +38 (096) 8312125

Product&Family Code:

019 004 0040





WHITE

# **Technical Drawing**



#### **Technical Data** Voltage (V) 220-240 Product Wattage (W) 40 Equivalence with incandescent 320 lamp(W) Colour Render Index (Ra) >Ra70 Colour Temperature (K) 4000K Materials Metal + Aluminium + Acrylic **Protection Class** Ι Dimmable No to A++ EEI Warm-up time up to 60 %of Instant Full Light the full light output Luminous Flux (Im) 2800 70 Luminous Efficacy (Im/W) 50.000 Rated Life (hrs) **IP** Rating 10 Power Factor >0.9 120° Beam Angle

# **Applications**

 LED Suspension Light has been specifically designed for use indoors and is ideal for both hospitality and residential lighting.



## **Photometric Diagram**



C0 Plane beam angle(50%):105.3(DEG) C90 Plane beam angle(50%):105.5(DEG)

## **Features**

- High Lumen and CRI, Good quality & Constant Current driver.
- $\bullet$  Hi