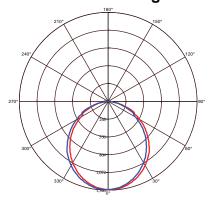

## **Photometric Diagram**

C0 Plane beam angle(50%):105.3(DEG) C90 Plane beam angle(50%):105.5(DEG)