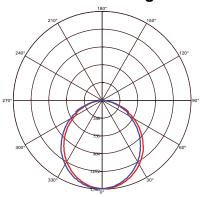

### **Photometric Diagram**

C0 Plane beam angle(50%):105.3(DEG) C90 Plane beam angle(50%):105.5(DEG)

| Technical Data                                  |                             |
|-------------------------------------------------|-----------------------------|
| Voltage (V)                                     | 220-240                     |
| Product Wattage (W)                             | 24                          |
| Equivalence with incandescent lamp(W)           | 192                         |
| Colour Render Index (Ra)                        | >Ra70                       |
| Colour Temperature (K)                          | 4000K                       |
| Materials                                       | Metal + Aluminium + Acrylic |
| Protection Class                                | I                           |
| Dimmable                                        | No                          |
| EEI                                             | A to A <sup>++</sup>        |
| Warm-up time up to 60 %of the full light output | Instant Full Light          |
| Luminous Flux (lm)                              | 1680                        |
| Luminous Efficacy (Im/W)                        | 70                          |
| Rated Life (hrs) ①                              | 50.000                      |
| IP Rating                                       | 10                          |
| Power Factor                                    | >0.9                        |
| Beam Angle                                      | 120°                        |