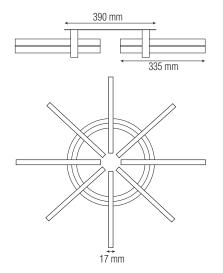

# LED SUSPENSION LIGHT

horozelectric.com.ua +38 (096) 8312125

Product&Family Code:

019 004 0024





WHITE

## **Technical Drawing**



### **Photometric Diagram**



C0 Plane beam angle(50%):105.3(DEG) C90 Plane beam angle(50%):105.5(DEG)

| Technical Data                                  |                             |
|-------------------------------------------------|-----------------------------|
| Voltage (V)                                     | 220-240                     |
| Product Wattage (W)                             | 24                          |
| Equivalence with incandescent lamp(W)           | 192                         |
| Colour Render Index (Ra)                        | >Ra70                       |
| Colour Temperature (K)                          | 4000K                       |
| Materials                                       | Metal + Aluminium + Acrylic |
| Protection Class