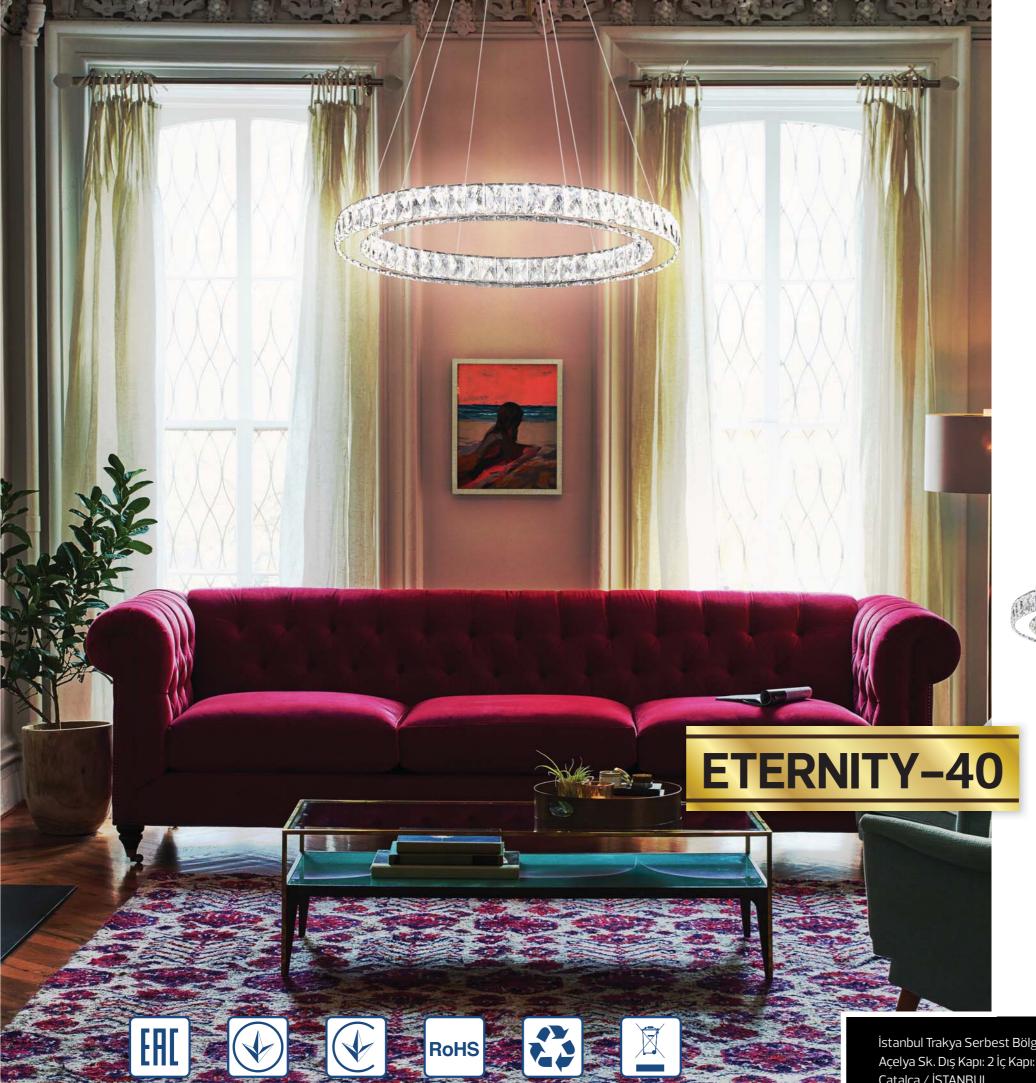

## **CRYSTAL LED SUSPENSION LIGHT**

019 022 0040

| Technical Data                                  |                                     |
|-------------------------------------------------|-------------------------------------|
| Voltage (V)                                     | 180-260                             |
| Product Wattage                                 | 40                                  |
| Equivalence with incandescentq lamp(W)          | 320                                 |
| Colour Render Index (Ra)                        | >Ra70                               |
| Colour Temperature (K)                          | 4000K                               |
| Materials                                       | Crystal + Stainless<br>Steel + Iron |
| Protection Class                                | I                                   |
| Dimmable                                        | No                                  |
| EEI                                             | A to A++                            |
| Warm-up time up to 60 %of the full light output | Instant Full Light                  |
| Luminous Flux (lm)                              | 1200                                |
| Luminous Efficacy (lm/W)                        | 30                                  |
| Rated Life (hrs)                                | 30.000                              |
| IP Rating                                       | 20                                  |
| Power Factor                                    | >0.5                                |
| Beam Angle                                      | 120°                                |

## **Applications**

 $\cdot$  LED Suspension Light has been specifically designed for use indoors and is ideal for both hospitality and residential lighting.

## **Features**

- · High Lumen and CRI, Good quality & Constant Current driver.
- $\cdot$  High heat dissipation, low carbon and environmental protection.
- · SMD LED Lamp Base
- · Very low energy consumption