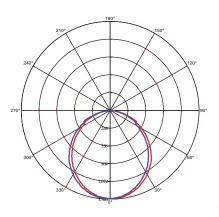

### **Photometric Diagram**

C0 Plane beam angle(50%):105.3(DEG) C90 Plane beam angle(50%):105.5(DEG)

019 006 0040

| Technical Data                                  |                             |
|-------------------------------------------------|-----------------------------|
| Voltage (V)                                     | 220-240                     |
| Product Wattage (W)                             | 40                          |
| Equivalence with incandescent                   | 320                         |
| lamp(W)                                         |                             |
| Colour Render Index (Ra)                        | >Ra80                       |
| Colour Temperature (K)                          | 4000K                       |
| Materials                                       | Metal + Aluminium + Acrylic |
| Protection Class                                | I                           |
| Dimmable                                        | No                          |
| EEI                                             | A to A <sup>++</sup>        |
| Warm-up time up to 60 %of the full light output | Instant Full Light          |
| Luminous Flux (lm)                              | 2800                        |
| Luminous Efficacy (Im/W)                        | 70                          |
| Rated Life (hrs) ①                              | 50.000                      |
| IP Rating                                       | 10                          |
| Power Factor                                    | >0.9                        |
| Beam Angle                                      | 120°                        |