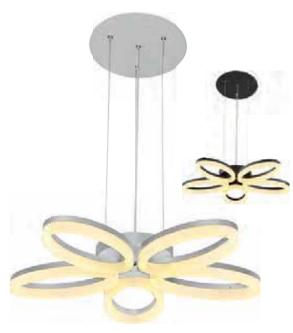

# LED SUSPENSION LIGHT

horozelectric.com.ua +38 (096) 8312125

WHITE BLACK

#### **Applications**

• LED Suspension Light has been specifically designed for use indoors and is ideal for both hospitality and residential lighting.

#### **Features**

- High Lumen and CRI, Good quality & Constant Current driver.
- High heat dissipation, low carbon and environmental protection.
- SMD LED Lamp Base
- Very low energy consumption