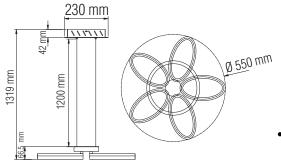

# LED SUSPENSION LIGHT

horozelectric.com.ua +38 (096) 8312125



WHITE BLACK

## **Technical Drawing**



### **Photometric Diagram**



C0 Plane beam angle(50%):105.3(DEG) C90 Plane beam angle(50%):105.5(DEG)



019 006 0040



| Technical Data                                  |                             |
|-------------------------------------------------|-----------------------------|
| Voltage (V)                                     | 220-240                     |
| Product Wattage (W)                             | 40                          |
| Equivalence with incandescent                   | 320                         |
| lamp(W)                                         |                             |
| Colour Render Index (Ra)                        | >Ra80                       |
| Colour Temperature (K)                          | 4000K                       |
| Materials