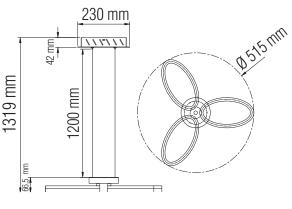

# LED SUSPENSION LIGHT

horozelectric.com.ua +38 (096) 8312125



# **Technical Drawing**



## **Photometric Diagram**



am angle(50%):105.3(DEG) C90 Plane beam angle(50%):105.5(DEG)





















Product&Family Code: 019 006 0024

**ELEGANCE-24** 

| Technical Data                                  |                             |
|-------------------------------------------------|-----------------------------|
| Voltage (V)                                     | 220-240                     |
| Product Wattage (W)                             | 24                          |
| Equivalence with incandescent                   | 192                         |
| lamp(W)                                         |                             |
| Colour Render Index (Ra)                        | >Ra80                       |
| Colour Temperature (K)                          | 4000K