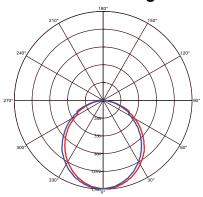

## **Photometric Diagram**

am angle(50%):105.3(DEG) C90 Plane beam angle(50%):105.5(DEG)

Product&Family Code: 019 006 0024

**ELEGANCE-24** 

| Technical Data                                  |                             |
|-------------------------------------------------|-----------------------------|
| Voltage (V)                                     | 220-240                     |
| Product Wattage (W)                             | 24                          |
| Equivalence with incandescent                   | 192                         |
| lamp(W)                                         |                             |
| Colour Render Index (Ra)                        | >Ra80                       |
| Colour Temperature (K)                          | 4000K                       |
| Materials                                       | Metal + Aluminium + Acrylic |
| Protection Class                                | I                           |
| Dimmable                                        | No                          |
| EEI                                             | A to A++                    |
| Warm-up time up to 60 %of the full light output | Instant Full Light          |
| Luminous Flux (Im)                              | 1680                        |
| Luminous Efficacy (Im/W)                        | 70                          |
| Rated Life (hrs) ©                              | 50.000                      |
| IP Rating                                       | 10                          |
| Power Factor                                    | >0.9                        |
| Beam Angle                                      | 120°                        |