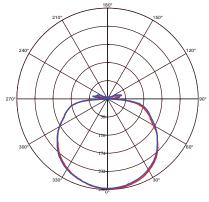

# Photometric Diagram

#### C0 Plane beam angle(50%):137.3(DEG) C90 Plane beam angle(50%):138.8(DEG)