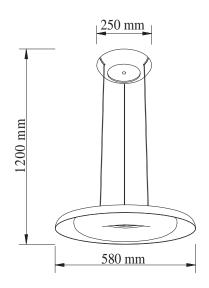

## **Technical Drawing**

# LED SUSPENSION LIGHT

horozelectric.com.ua +38 (096) 8312125

Product&Family Code:

019 012 0070

DELUXE-70

| Technical Data                                  |                            |
|-------------------------------------------------|----------------------------|
| Voltage (V)                                     | 220-240                    |
| Product Wattage (W)                             | 70                         |
| Equivalence with incandescent                   | 560                        |
| lamp(W)  Colour Render Index (Ra)               | >Ra80                      |
| Colour Temperature (K)                          | 4000K                      |
| Materials                                       | Aluminium + Iron + Acrylic |
| Protection Class                                | I                          |
| Dimmable                                        | No                         |
| EEI                                             | A to A <sup>++</sup>       |
| Warm-up time up to 60 %of the full light output | Instant Full Light         |
| Luminous Flux (lm)                              | 3900                       |
| Luminous Efficacy (Im/W)                        | 55                         |
| Rated Life (hrs) (1)                            | 50.000                     |
| IP Rating                                       | 20                         |
| Power Factor                                    | >0.9                       |
| Beam Angle                                      | 120°                       |