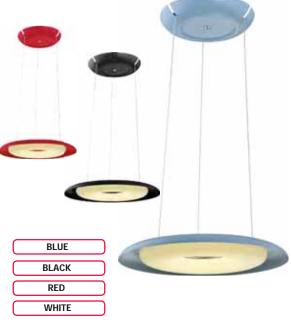

# LED SUSPENSION LIGHT

horozelectric.com.ua +38 (096) 8312125

Product&Family Code:

019 012 0070

DELUXE-70

| Technical Data                                  |                            |
|-------------------------------------------------|----------------------------|
| Voltage (V)                                     | 220-240                    |
| Product Wattage (W)                             | 70                         |
| Equivalence with incandescent                   | 560                        |
| lamp(W)  Colour Render Index (Ra)               | >Ra80                      |
| Colour Temperature (K)                          | 4000K                      |
| Materials                                       | Aluminium + Iron + Acrylic |
| Protection Class                                | I                          |
| Dimmable                                        | No                         |
| EEI                                             | A to A <sup>++</sup>       |
| Warm-up time up to 60 %of the full light output | Instant Full Light         |
| Luminous Flux (lm)                              | 3900                       |
| Luminous Efficacy (Im/W)                        | 55                         |
| Rated Life (hrs) (1)                            | 50.000                     |
| IP Rating                                       | 20                         |
| Power Factor                                    | >0.9                       |
| Beam Angle                                      | 120°                       |