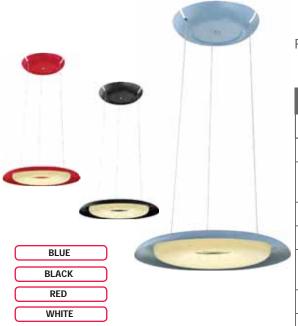

## Applications

• LED Suspension Light has been specifically designed for use indoors and is ideal for both hospitality and residential lighting.