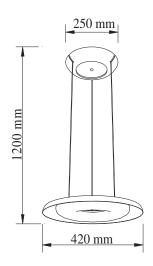

| I                          |
| Dimmable                                        | No                         |
| EEI                                             | A to A <sup>++</sup>       |
| Warm-up time up to 60 %of the full light output | Instant Full Light         |
| Luminous Flux (lm)                              | 2000                       |
| Luminous Efficacy (Im/W)                        | 57                         |
| Rated Life (hrs) (L)                            | 50.000                     |
| IP Rating                                       | 20                         |
| Power Factor                                    | >0.9                       |
| Beam Angle                                      | 120°                       |

#### **Technical Drawing**



## Applications

• LED Suspension Light has been specifically designed for use indoors and is ideal for both hospitality and residential lighting.

#### **Photometric Diagram**



### 6 C9 Plane beam angle(50%) C90 Plane beam angle(50%) C90 Plane beam angle(50%):137.3(DEG) C90 Plane beam angle(50%):138.8(DEG)

#### **Features**

- High Lumen and CRI, Good quality & Constant Current driver.
- High heat dissipation, low carbon and environmental protection.
- SMD LED Lamp Base
- Very low energy consumption