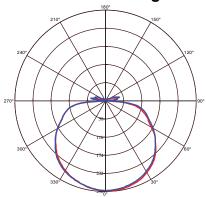

#### **Photometric Diagram**

### 6 C9 Plane beam angle(50%) C90 Plane beam angle(50%) C90 Plane beam angle(50%):137.3(DEG) C90 Plane beam angle(50%):138.8(DEG)