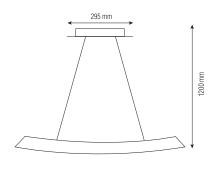

COSTA-35

# LED SUSPENSION LIGHT

horozelectric.com.ua +38 (096) 8312125



**BLACK** WHITE

## **Technical Drawing**





## **Photometric Diagram**



C0 Plane beam angle(50%):137.3(DEG) C90 Plane beam angle(50%):138.8(DEG)

#### Product&Family Code: 019 015 0035

| Technical Data                                  |                            |
|-------------------------------------------------|----------------------------|
| Voltage (V)                                     | 220-240                    |
| Product Wattage (W)                             | 35                         |
| Equivalence with incandescent lamp(W)           | 280                        |
| Colour Render Index (Ra)                        | >Ra80                      |
| Colour Temperature (K)                          | 4000K                      |
| Materials                                       | Aluminium + Iron + Acrylic |
| Pr