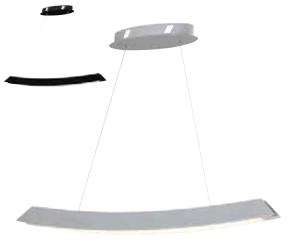

COSTA-35

# LED SUSPENSION LIGHT

horozelectric.com.ua +38 (096) 8312125



**BLACK** WHITE

## **Technical Drawing**





## **Photometric Diagram**



C0 Plane beam angle(50%):137.3(DEG) C90 Plane beam angle(50%):138.8(DEG)

#### Product&Family Code: 019 015 0035

| Technical Data                                  |                            |
|-------------------------------------------------|----------------------------|
| Voltage (V)                                     | 220-240                    |
| Product Wattage (W)                             | 35                         |
| Equivalence with incandescent lamp(W)           | 280                        |
| Colour Render Index (Ra)                        | >Ra80                      |
| Colour Temperature (K)                          | 4000K                      |
| Materials