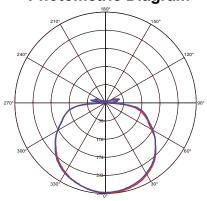

## **Photometric Diagram**

C0 Plane beam angle(50%):137.3(DEG) C90 Plane beam angle(50%):138.8(DEG)