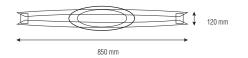

COSTA-35

# LED SUSPENSION LIGHT

horozelectric.com.ua +38 (096) 8312125



**BLACK** WHITE

## **Technical Drawing**





## **Photometric Diagram**



C0 Plane beam angle(50%):137.3(DEG) C90 Plane beam angle(50%):138.8(DEG)

#### Product&Family Code: 019 015 0035

| Technical Data                                  |                            |
|-------------------------------------------------|----------------------------|
| Voltage (V)                                     | 220-240                    |
| Product Wattage (W)                             | 35                         |
| Equivalence with incandescent lamp(W)           | 280                        |
| Colour Render Index (Ra)                        | >Ra80                      |
| Colour Temperature (K)                          | 4000K                      |
| Materials                                       | Aluminium + Iron + Acrylic |
| Prot