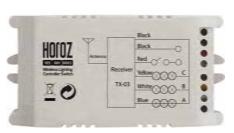

## WIRELESS LIGHTING CONTROLLER SWITCH

30m~60m operating range 3 channels of lights full dimension remote control