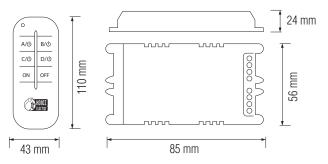

## WIRELESS LIGHTING CONTROLLER SWITCH









30m~60m operating range 3 channels of lights full dimension remote control

## **Technical Data**

- Working voltage: AC 180-240V 50Hz
- · Working frequency: 433.92 Mhz
- Operation Range: 30m~60m in 360 degree (in open area)
- Tungsten filament lamp ≤1000W
  - Energy saving lamp/LED≤300W
  - Energy saving lamp/LED ≤6 PCS
- · Working voltage for remote controller: 12V (A23 alkaline battery)
- IP 20

## **Product Features**

- Good Quality
- Protection Class for Remote Controller: |||
- Protection Class for Switch: II
- Variety Application Area: Hotels and meeting room, Home and commercial lighting, education institutes, Airports and subway stations and factories, Corridor, office and reception areas.

## **Technical Drawing**