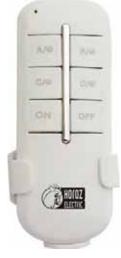

## WIRELESS LIGHTING CONTROLLER SWITCH

30m~60m operating range 3 channels of lights full dimension remote control