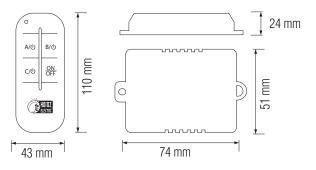

## WIRELESS LIGHTING CONTROLLER SWITCH









30m~60m operating range 2 channels of lights full dimension remote control

## **Technical Data**

- Working voltage: AC 180-240V 50Hz
- · Working frequency: 433.92 Mhz
- Operation Range: 30m~60m in 360 degree (in open area)
- Tungsten filament lamp ≤1000W
  - Energy saving lamp/LED≤300W
  - Energy saving lamp/LED ≤6 PCS
- Working voltage for remote controller: 12V (A23 alkaline battery)
- IP 20

## **Product Features**

- . Good Quality
- Protection Class for Remote Controller: |||
- Protection Class for Switch: II
- Variety Application Area: Hotels and meeting room, Home and commercial lighting, education institutes, Airports and subway stations and factories, Corridor, office and reception areas.

## **Technical Drawing**