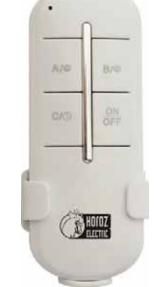

## WIRELESS LIGHTING CONTROLLER SWITCH









30m~60m operating range 2 channels of lights full dimension remote control

## **Technical Data**

- Working voltage: AC 180-240V 50Hz
- · Working frequency: 433.92 Mhz
- Operation Range: 30m~60m in 360 degree (in open area)
- Tungsten filament lamp ≤1000W
  - Energy saving lamp/LED≤300W
  - Energy saving lamp/LED ≤6 PCS
- Working voltage for remote controller: 12V (A23 alkaline battery)
- IP 20

## **Product Features**

- . Good Quality
- Protection Class for Remote Controller: |||
- Protection Class for Switch: II
- Variety Application Area: Hotels and meeting room, Home and commercial lighting, education institutes, Airports and subway stations and factories, Corridor, office and reception areas.

## **Technical Drawing**