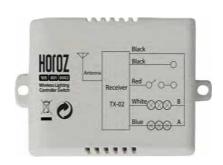

## WIRELESS LIGHTING CONTROLLER SWITCH









30m~60m operating range 2 channels of lights full dimension remote control

## **Technical Data**

- Working voltage: AC 180-240V 50Hz
- · Working frequency: 433.92 Mhz
- Operation Range: 30m~60m in 360 degree (in open area)
- Tungsten filament lamp ≤1000W
  - Energy saving lamp/LED≤300W
  - Energy saving lamp/LED ≤6 PCS
- Working voltage for remote controller: 12V (A23 alkaline battery)
- IP 20

## **Product Features**

- . Good Quality
- Protection Class for Remote Controller: |||
- Protection Class for Switch: II
- Variety Application Area: Hotels and meeting room, Home and commercial lighting, education institutes, Airports and subway stations and factories, Corridor, office and reception areas.

## **Technical Drawing**