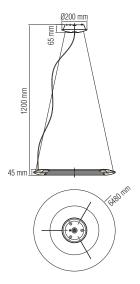

# LED SUSPENSION LIGHT

horozelectric.com.ua +38 (096) 8312125



ROSE CHROME WHITE

### **Technical Drawing**



## **Photometric Diagram**





















### Product&Family Code: 019 010 0041

CONCEPT-41

| Technical Data                                  |                            |
|-------------------------------------------------|----------------------------|
| Voltage (V)                                     | 220-240                    |
| Product Wattage (W)                             | 41                         |
| Equivalence with incandescent                   | 328                        |
| lamp(W)                                         |                            |
| Colour Render Index (Ra)                        | >Ra80                      |
| Colour Temperature (K)                          | 4000K                      |
| Materials                                       |