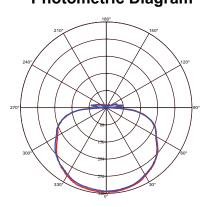

# LED SUSPENSION LIGHT

horozelectric.com.ua +38 (096) 8312125



ROSE CHROME WHITE

### **Technical Drawing**



## **Photometric Diagram**





















### Product&Family Code: 019 010 0041

CONCEPT-41

| Technical Data                                  |                            |
|-------------------------------------------------|----------------------------|
| Voltage (V)                                     | 220-240                    |
| Product Wattage (W)                             | 41                         |
| Equivalence with incandescent                   | 328                        |
| lamp(W)                                         |                            |
| Colour Render Index (Ra)                        | >Ra80                      |
| Colour Temperature (K)                          | 4000K                      |
| Materials                                       | Aluminium + Iron + Acrylic |