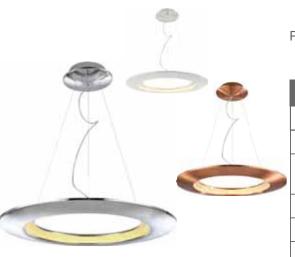

# LED SUSPENSION LIGHT

horozelectric.com.ua +38 (096) 8312125

ROSE CHROME WHITE