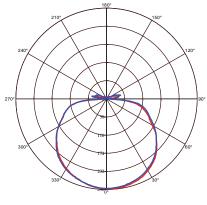

### **Photometric Diagram**

b C0 Plane beam angle(50%) b C90 Plane beam angle(50%) C0 Plane beam angle(50%):137.3(DEG) C90 Plane beam angle(50%):138.8(DEG)

Istanbul Trakya Free Zone Ferhatpasa S.B. Mah. Acelya Sk. Dıs Kapı: 2 Ic Kapı: 301 Horozk Electric & Electronic Trade Product&Family Code: