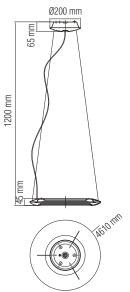

horozelectric.com.ua

+38 (096) 8312125

# LED SUSPENSION LIGHT



#### **Technical Drawing**



### **Photometric Diagram**



b C0 Plane beam angle(50%) b C90 Plane beam angle(50%) C0 Plane beam angle(50%):137.3(DEG) C90 Plane beam angle(50%):138.8(DEG)

Istanbul Trakya Free Zone Ferhatpasa S.B. Mah. Acelya Sk. Dıs Kapı: 2 Ic Kapı: 301 Horozk Electric & Electronic Trade Product&Family Code:

019 010 0035

CONCEPT-35

| Technical Data                                  |                            |
|-------------------------------------------------|----------------------------|
| Voltage (V)                                     | 220-240                    |
| Product Wattage (W)                             | 35                         |
| Equivalence with incandescent<br>lamp(W)        | 280                        |
| Colour Render Index (Ra)                        | >Ra80