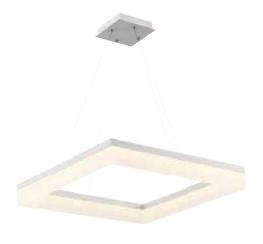

# LED SUSPENSION LIGHT

horozelectric.com.ua +38 (096) 8312125

Product&Family Code:

019 002 0021

CLASIS-21

WHITE

### **Applications**

• LED Suspension Light has been specifically designed for use indoors and is ideal for both hospitality and residential lighting.