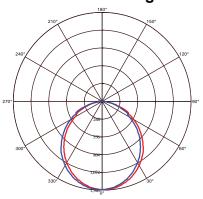

### **Photometric Diagram**

b C0 Plane beam angle(50%)

C0 Plane beam angle(50%):105.3(DEG)

C0 Plane beam angle(50%):105.5(DEG)

| Technical Data                                  |                             |
|-------------------------------------------------|-----------------------------|
| Voltage (V)                                     | 220-240                     |
| Product Wattage (W)                             | 21                          |
| Equivalence with incandescent lamp(W)           | 168                         |
| Colour Render Index (Ra)                        | >Ra70                       |
| Colour Temperature (K)                          | 4000K                       |
| Materials                                       | Metal + Aluminium + Acrylic |
| Protection Class                                | I                           |
| Dimmable                                        | No                          |
| EEI                                             | A to A <sup>++</sup>        |
| Warm-up time up to 60 %of the full light output | Instant Full Light          |
| Luminous Flux (Im)                              | 1470                        |
| Luminous Efficacy (lm/W)                        | 70                          |
| Rated Life (hrs)                                | 50.000                      |
| IP Rating                                       | 10                          |
| Power Factor                                    | >0.9                        |
| Beam Angle                                      | 120°                        |