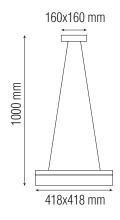

# LED SUSPENSION LIGHT

horozelectric.com.ua +38 (096) 8312125

Product&Family Code:

019 002 0021

CLASIS-21



WHITE

## **Technical Drawing**



### **Photometric Diagram**



b C0 Plane beam angle(50%)

C0 Plane beam angle(50%):105.3(DEG)

C0 Plane beam angle(50%):105.5(DEG)

| Technical Data                                  |                             |
|-------------------------------------------------|-----------------------------|
| Voltage (V)                                     | 220-240                     |
| Product Wattage (W)                             | 21                          |
| Equivalence with incandescent lamp(W)           | 168                         |
| Colour Render Index (Ra)                        | >Ra70                       |
| Colour Temperature (K)                          | 4000K                       |
| Materials                                       | Metal + Aluminium + Acrylic |
| Protect