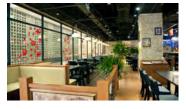

### **Applications**

• Tracking lighting is your best choice when compared to other lights for areas such as dining rooms, kitchens, shoping center and even offices.