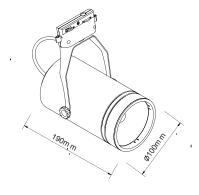

# LED TRACKLIGHT

# https://horozelectric.com.ua +38 (096) 8312125

Product&Family Code: 018 017 0030



| White |
|-------|
| Black |

### **Technical Drawing**



#### **Photometric Diagram**



| Technical Data                                  |                    |
|-------------------------------------------------|--------------------|
| Voltage (V)                                     | 180-240V           |
| Product Wattage (W)                             | 30                 |
| Equivalence with incandescent lamp(W)           | 240                |
| Colour Render Index (Ra)                        | >Ra80              |
| Colour Temperature (K)                          | 4200K              |
| Materials                                       | Cast-Aluminium     |
| Protection Class                                | II                 |
| Dimmable                                        | No                 |
| EEI