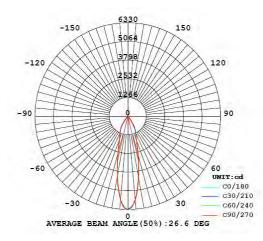

#### **Photometric Diagram**

| Technical Data                                  |                    |
|-------------------------------------------------|--------------------|
| Voltage (V)                                     | 180-240V           |
| Product Wattage (W)                             | 30                 |
| Equivalence with incandescent lamp(W)           | 240                |
| Colour Render Index (Ra)                        | >Ra80              |
| Colour Temperature (K)                          | 4200K              |
| Materials                                       | Cast-Aluminium     |
| Protection Class                                | II                 |
| Dimmable                                        | No                 |
| EEI                                             | A to A++           |
| Warm-up time up to 60 %of the full light output | Instant Full Light |
| Luminous Flux (Im)                              | 2000               |
| Luminous Efficacy (Im/W)                        | 67                 |
| Rated Life (hrs)                                | 30.000             |
| IP Rating                                       | 20                 |
| Power Factor                                    | >0.5               |
| Beam Angle                                      | 21°                |
| Starting Time                                   | <0.2s              |
| Number of ON-OFF cycling                        | x20000             |