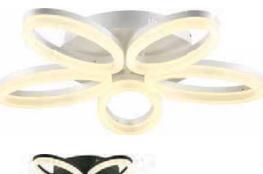

# LED SUSPENSION LIGHT

019 005 0040

AVANGARD-40

| Technical Data                |                             |
|-------------------------------|-----------------------------|
| Voltage (V)                   | 220-240                     |
| Product Wattage (W)           | 40                          |
| Equivalence with incandescent | 320                         |
| lamp(W)                       |                             |
| Colour Render Index (Ra)      | >Ra80                       |
| Colour Temperature (K)        | 4000K                       |
| Materials                     | Metal + Aluminium + Acrylic |
| Protection Class              | 1                           |
| Dimmable                      | No                          |
| EEI                           | A to A <sup>++</sup>        |
| Warm-up time up to 60 %of     | Instant Full Light          |
| the full light output         |                             |
| Luminous Flux (lm)            | 2800                        |
| Luminous Efficacy (Im/W)      | 70                          |
| Rated Life (hrs) 🕒            | 50.000                      |
| IP Rating                     | 10                          |
| Power Factor                  | >0.9                        |
| Beam Angle                    | 120°                        |

### Applications

• LED Suspension Light has been specifically designed for use indoors and is ideal for both hospitality and residential lighting.