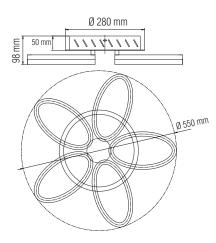

horozelectric.com.ua

+38 (096) 8312125

# LED SUSPENSION LIGHT







## **Technical Drawing**



### **Photometric Diagram**



C0 Plane beam angle(50%):105.3(DEG) C90 Plane beam angle(50%):105.5(DEG)

Istanbul Trakya Free Zone Ferhatpasa S.B. Mah. Acelya Sk. Dis Kapi: 2 Ic Kapi: 301 <u>Horozk E</u>lectric & Electronic Trade Product&Family Code:

019 005 0040

AVANGARD-40

| Technical Data                |                             |
|-------------------------------|-----------------------------|
| Voltage (V)                   | 220-240                     |
| Product Wattage (W)           | 40                          |
| Equivalence with incandescent | 320                         |
| lamp(W)                       |                             |
| Colour Render Index (Ra)      | >Ra80                       |
| Colour Temperature (K)        | 4000K                       |
| Mater