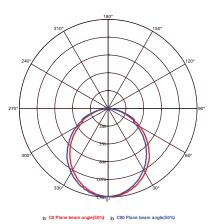

### **Photometric Diagram**

C0 Plane beam angle(50%):105.3(DEG) C90 Plane beam angle(50%):105.5(DEG)

Istanbul Trakya Free Zone Ferhatpasa S.B. Mah. Acelya Sk. Dis Kapi: 2 Ic Kapi: 301 <u>Horozk E</u>lectric & Electronic Trade Product&Family Code: