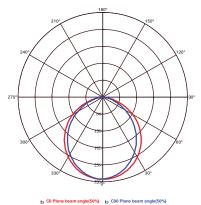

## **Technical Drawing**

**Photometric Diagram** 

C0 Plane beam angle(50%):109.5(DEG) C90 Plane beam angle(50%):99.1(DEG)

Istanbul Trakya Free Zone Ferhatpasa S.B. Mah. Acelya Sk. Dıs Kapı: 2 Ic Kapı: 301 Horozk Electric & Electronic Tradı Product&Family Code: