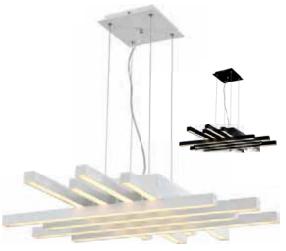

## Applications

• LED Suspension Light has been specifically designed for use indoors and is ideal for both hospitality and residential lighting.

## Features

- High Lumen and CRI, Good quality & Constant Current driver.
- High heat dissipation, low carbon and environmental protection.
- SMD LED Lamp Base
- Very low energy consumption

Horoz Electric Ukraine https://horozelectric.com.ua +38 (096) 8312125 info@horozelectric.com.ua