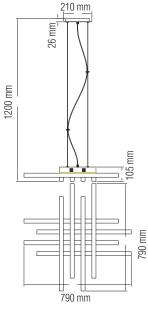

## **Technical Drawing**

**Photometric Diagram** 

C0 Plane beam angle(50%):109.5(DEG) C90 Plane beam angle(50%):99.1(DEG)

Istanbul Trakya Free Zone Ferhatpasa S.B. Mah. Acelya Sk. Dıs Kapı: 2 Ic Kapı: 301 Horozk Electric & Electronic Tradı Product&Family Code:

019 011 0085

| Technical Data                                  |                            |
|-------------------------------------------------|----------------------------|
| Voltage (V)                                     | 220-240                    |
| Product Wattage (W)                             | 85                         |
| Equivalence with incandescent<br>lamp(W)        | 680                        |
| Colour Render Index (Ra)                        | >Ra80                      |
| Colour Temperature (K)                          | 4000K                      |
| Materials                                       | Aluminium + Iron + Acrylic |
| Protection Class                                | 1                          |
| Dimmable                                        | No                         |
| EEI                                             | A to A <sup>++</sup>       |
| Warm-up time up to 60 %of the full light output | Instant Full Light         |
| Luminous Flux (Im)                              | 1400                       |
| Luminous Efficacy (Im/W)                        | 17                         |
| Rated Life (hrs) 🕒                              | 50.000                     |
| IP Rating                                       | 20                         |
| Power Factor                                    | >0.9                       |
| Beam Angle                                      | 120°                       |