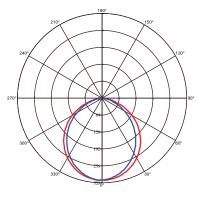

## **Photometric Diagram**

C0 Plane beam angle(50%):109.5(DEG) C90 Plane beam angle(50%):99.1(DEG)

Product&Family Code:

019 011 0050

ASFOR-50

| Technical Data                                  |                            |
|-------------------------------------------------|----------------------------|
| Voltage (V)                                     | 220-240                    |
| Product Wattage (W)                             | 50                         |
| Equivalence with incandescent lamp(W)           | 400                        |
| Colour Render Index (Ra)                        | >Ra80                      |
| Colour Temperature (K)                          | 4000K                      |
| Materials                                       | Aluminium + Iron + Acrylic |
| Protection Class                                | 1                          |
| Dimmable                                        | No                         |
| EEI                                             | A to A <sup>++</sup>       |
| Warm-up time up to 60 %of the full light output | Instant Full Light         |
| Luminous Flux (Im)                              | 800                        |
| Luminous Efficacy (Im/W)                        | 16                         |
| Rated Life (hrs) ①                              | 50.000                     |
| IP Rating                                       | 20                         |
| Power Factor                                    | >0.9                       |
| Beam Angle                                      | 120°                       |