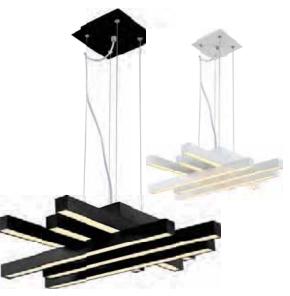

# LED SUSPENSION LIGHT

horozelectric.com.ua +38 (096) 8312125



**BLACK** WHITE

#### **Technical Drawing**



## **Photometric Diagram**



C0 Plane beam angle(50%):109.5(DEG) C90 Plane beam angle(50%):99.1(DEG)

Product&Family Code:

019 011 0050

ASFOR-50

| Technical Data                                  |                            |
|-------------------------------------------------|----------------------------|
| Voltage (V)                                     | 220-240                    |
| Product Wattage (W)                             | 50                         |
| Equivalence with incandescent lamp(W)           | 400                        |
| Colour Render Index (Ra)                        | >Ra80                      |
| Colour Temperature (K)                          | 4000K                      |
| Materials