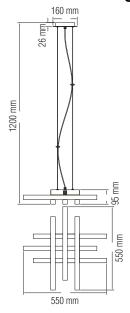

# LED SUSPENSION LIGHT

horozelectric.com.ua +38 (096) 8312125



**BLACK** WHITE

#### **Technical Drawing**



## **Photometric Diagram**



C0 Plane beam angle(50%):109.5(DEG) C90 Plane beam angle(50%):99.1(DEG)

Product&Family Code:

019 011 0050

ASFOR-50

| Technical Data                                  |                            |
|-------------------------------------------------|----------------------------|
| Voltage (V)                                     | 220-240                    |
| Product Wattage (W)                             | 50                         |
| Equivalence with incandescent lamp(W)           | 400                        |
| Colour Render Index (Ra)                        | >Ra80                      |
| Colour Temperature (K)                          | 4000K                      |
| Materials                                       | Aluminium + Iron + Acrylic |
|